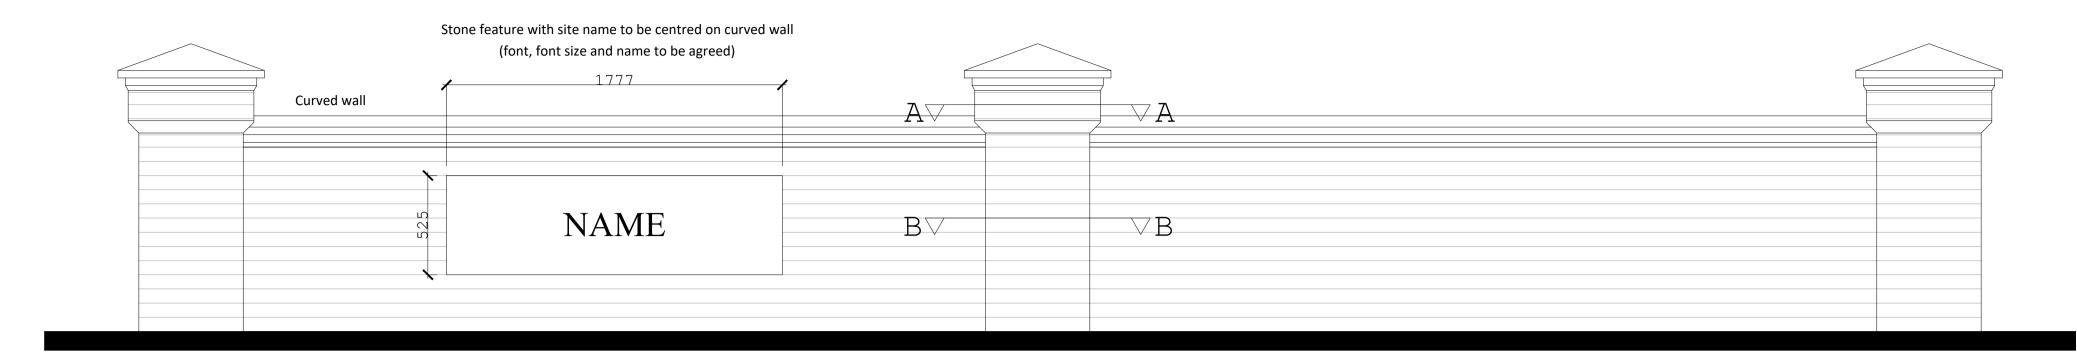

## Front Elevation (right hand side)

Please refer to Facing Materials Layout for specified brick type