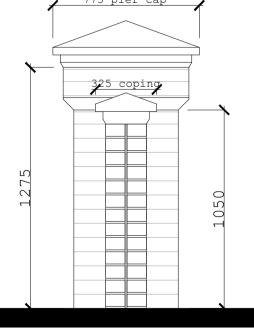

## Front Elevation (right hand side)

Please refer to Facing Materials Layout for specified brick type