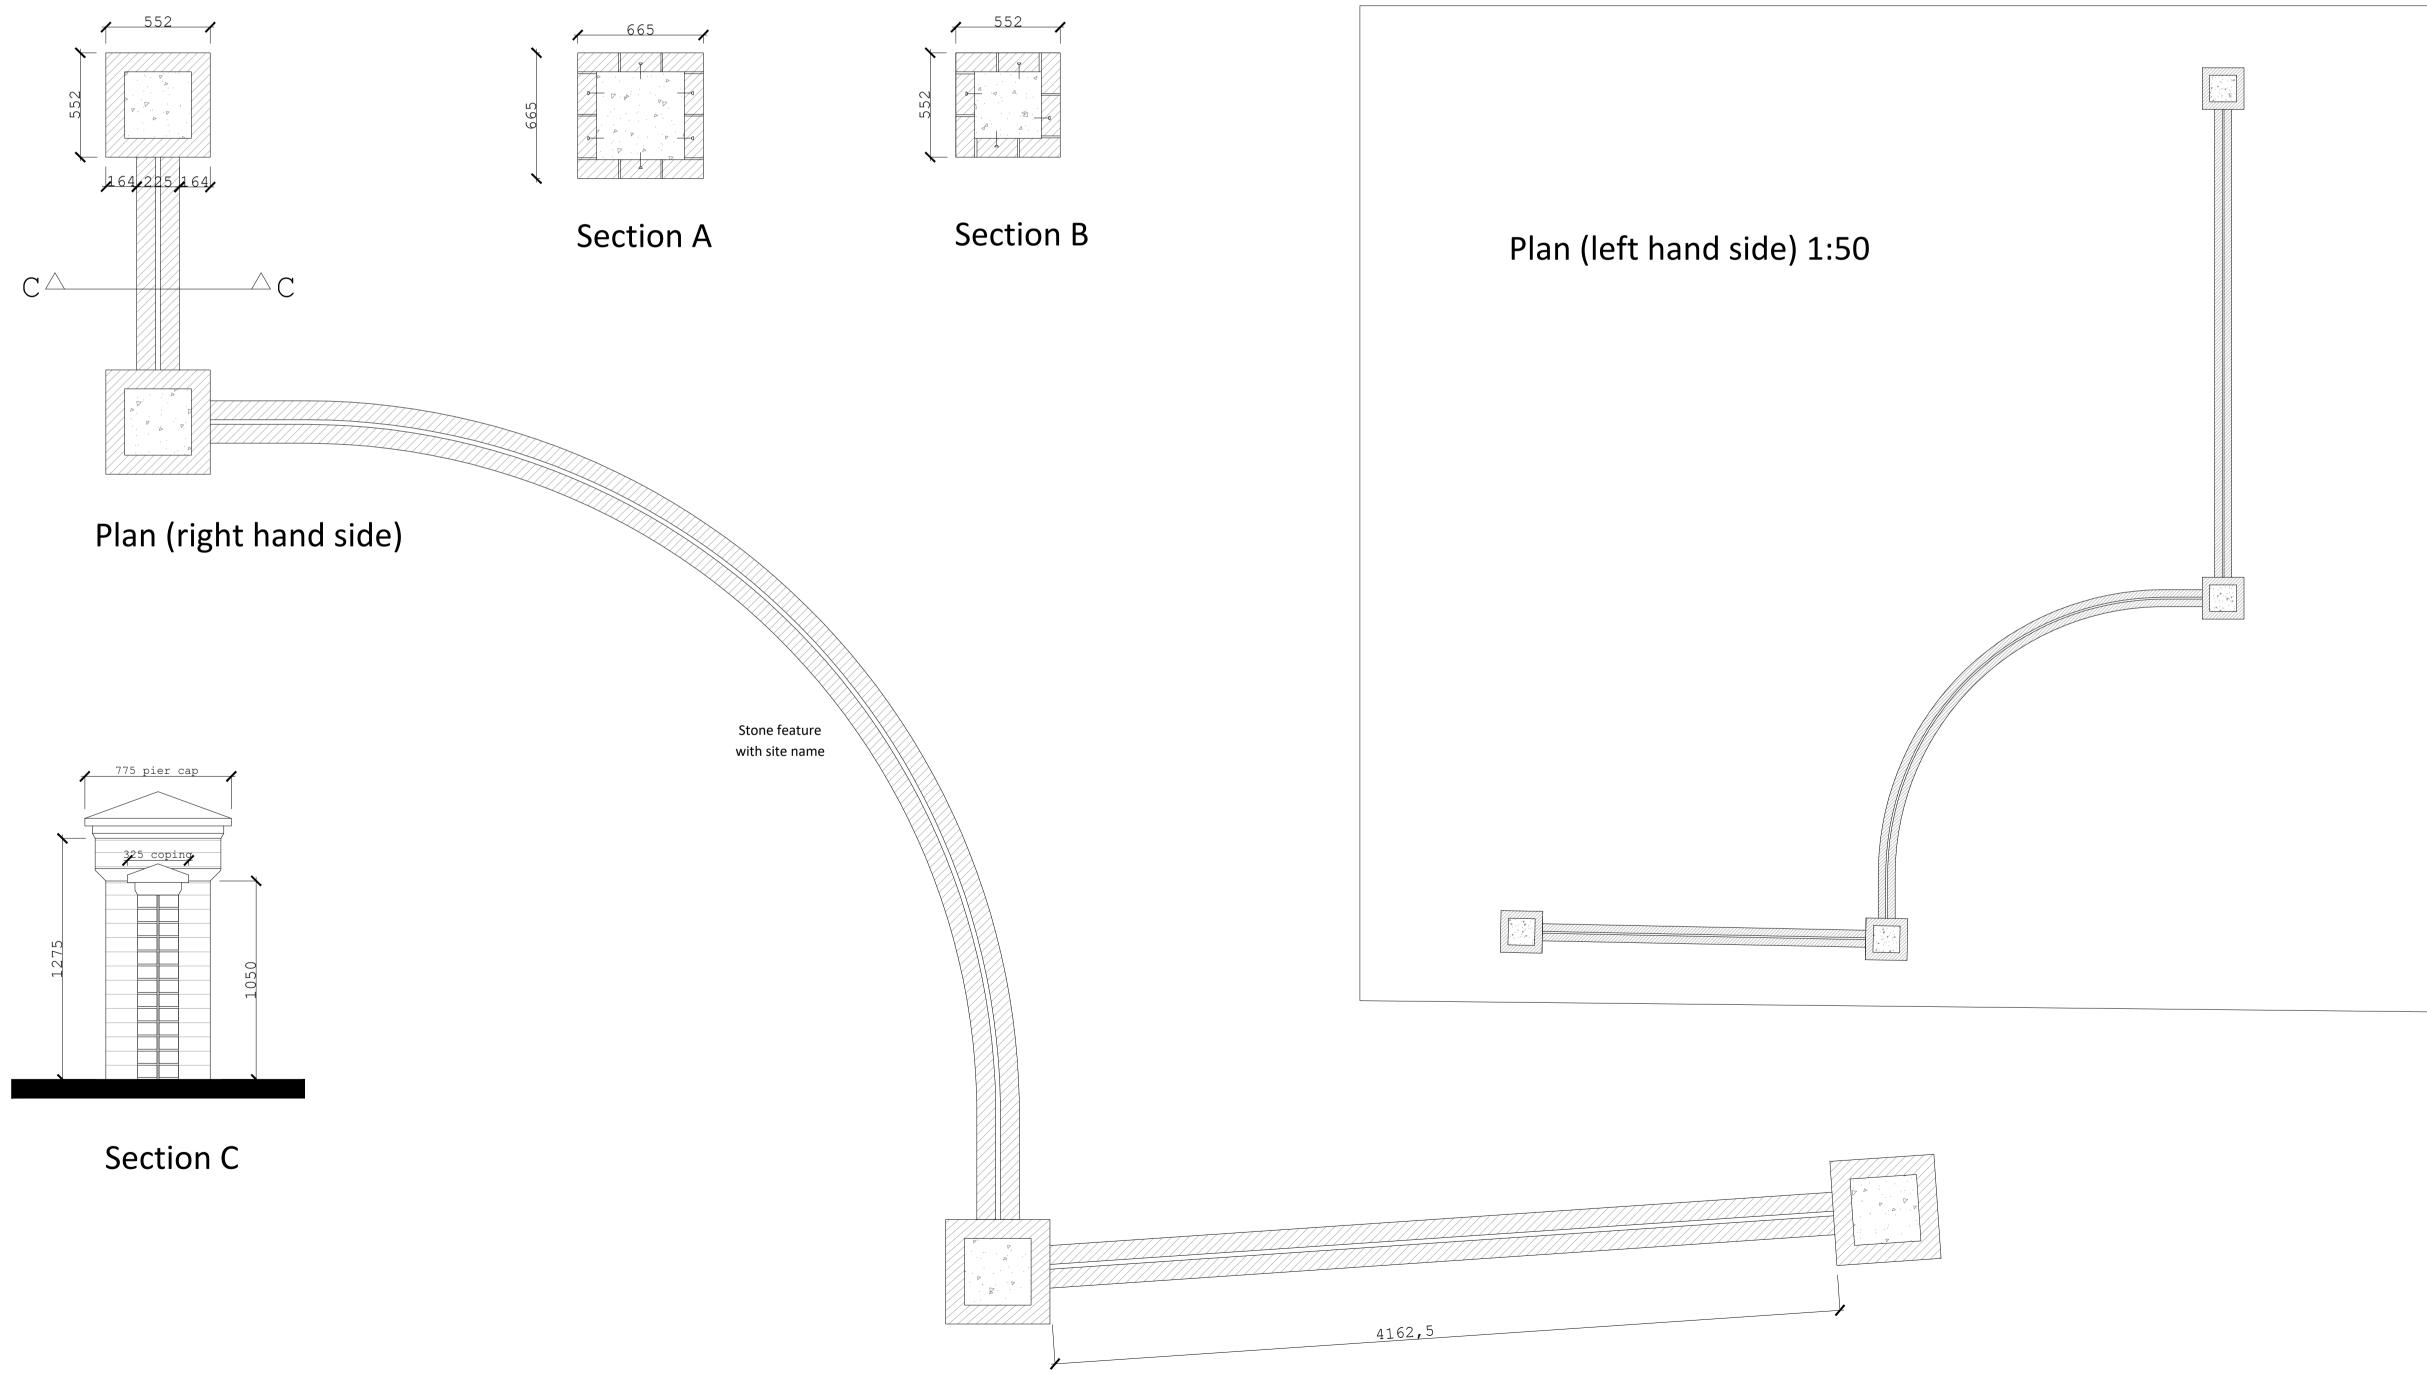

## Front Elevation (right hand side)

Please refer to Facing Materials Layout for specified brick type