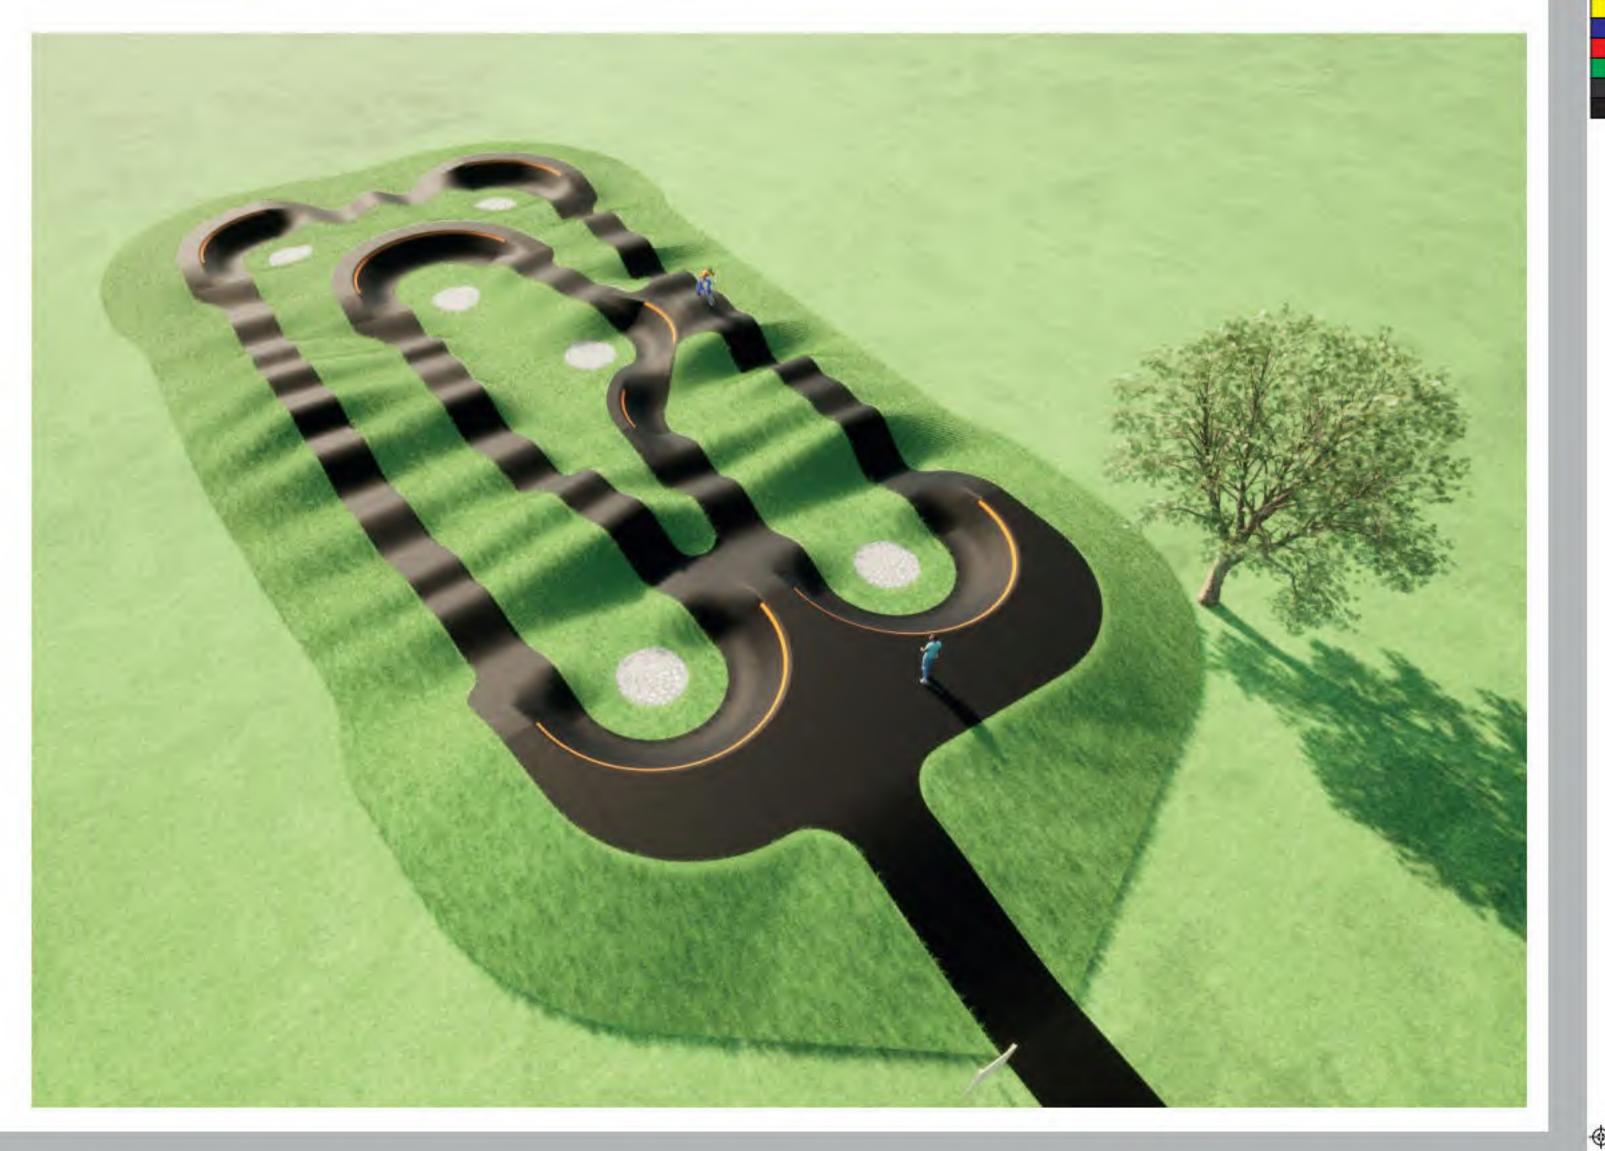

EMERGENCY; PLEASE CALL 999.

THE LOCATION OF THIS FACILITY IS; ICKNIELD STREET DRIVE REDDITCH B98 ODD

THE NEAREST HOSPITAL WITH A&E IS 1.6 MILES AWAY:
ALEXANDRA HOSPITAL
WOODROW DRIVE
REDDITCH
B98 7UB
PHONE: 01527 503030

(OPEN 24 HOURS - A&E OPEN FOR PEOPLE OF ALL AGES)

### /// what3words

MANY UK EMERGENCY SERVICES ARE NOW USING @WHAT3WORDS TO HELP FIND PEOPLE IN EMERGENCY SITUATIONS THE APP CAN GIVE YOU 3 SIMPLE WORDS TO DESCRIBE YOUR EXACT LOCATION DOWNLOAD THE APP TO BE PREPARED; https://qtrh4.app.goo.gl/KsJ8

WHAT3WORDS LOCATION; closes.spirit.head

THIS IS YOUR FACILITY SO PLEASE HELP US LOOK AFTER IT BY REPORTING ANY MISUSE OF THE AREA OR ANY DEFECTS/DAMAGE BY CALLING - REDDITCH BOROUGH COUNCIL - PHONE: 01527 64252 EMAIL: parksandopenspaces@bromsgroveandredditch.gov.uk











**\***