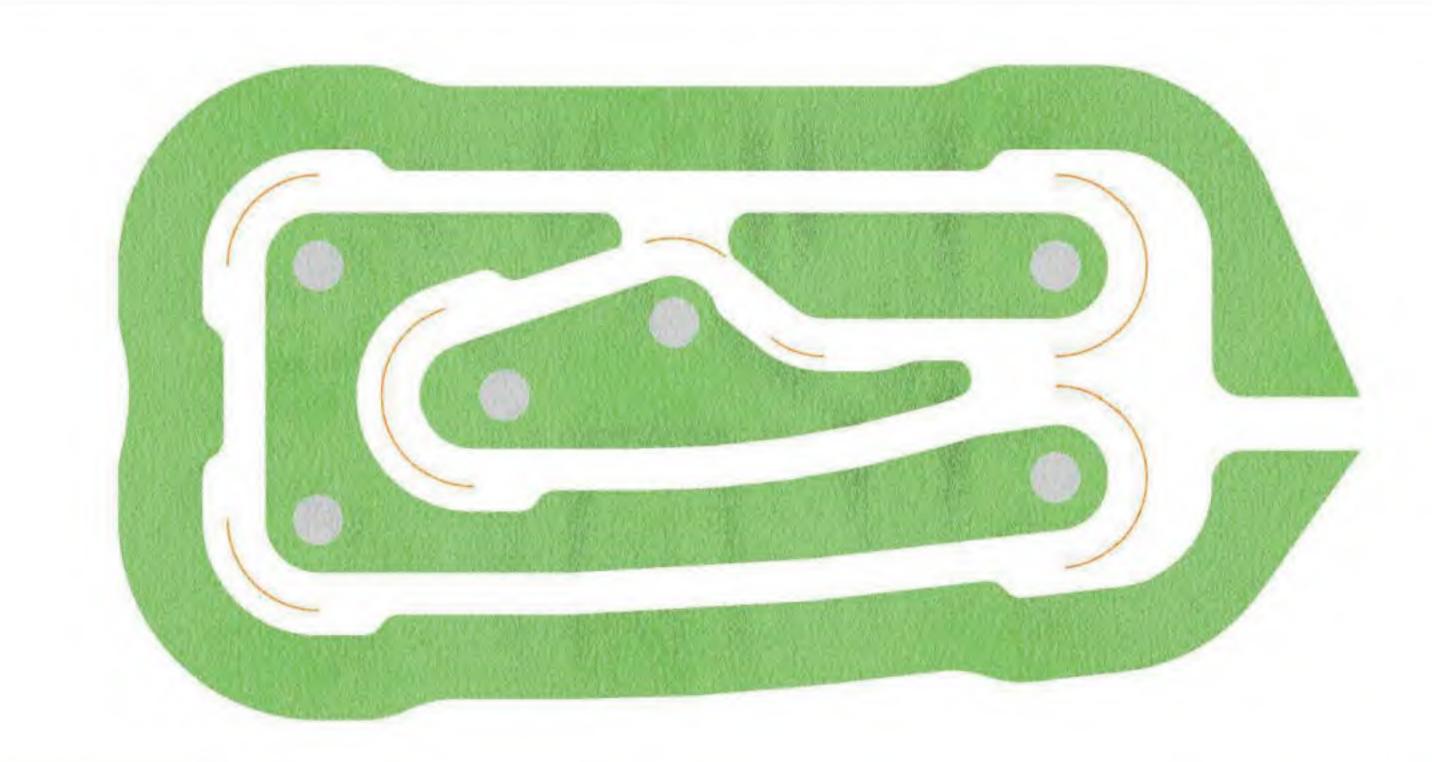

OF EMERGENCY; PLEASE CALL 999.

THE LOCATION OF THIS FACILITY IS; ICKNIELD STREET DRIVE REDDITCH B98 ODD

THE NEAREST HOSPITAL WITH A&E IS 1.6 MILES AWAY:
ALEXANDRA HOSPITAL
WOODROW DRIVE
REDDITCH
B98 7UB
PHONE: 01527 503030

(OPEN 24 HOURS - A&E OPEN FOR PEOPLE OF ALL AGES)

### /// what3words

MANY UK EMERGENCY SERVICES ARE NOW USING @WHAT3WORDS TO HELP FIND PEOPLE IN EMERGENCY SITUATIONS THE APP CAN GIVE YOU 3 SIMPLE WORDS TO DESCRIBE YOUR EXACT LOCATION DOWNLOAD THE APP TO BE PREPARED; https://qtrh4.app.goo.gl/KsJ8

WHAT3WORDS LOCATION; closes.spirit.head

THIS IS YOUR FACILITY SO PLEASE HELP US LOOK AFTER IT BY REPORTING ANY MISUSE OF THE AREA OR ANY DEFECTS/DAMAGE BY CALLING - REDDITCH BOROUGH COUNCIL - PHONE: 01527 64252 EMAIL: parksandopenspaces@bromsgroveandredditch.gov.uk











**\***