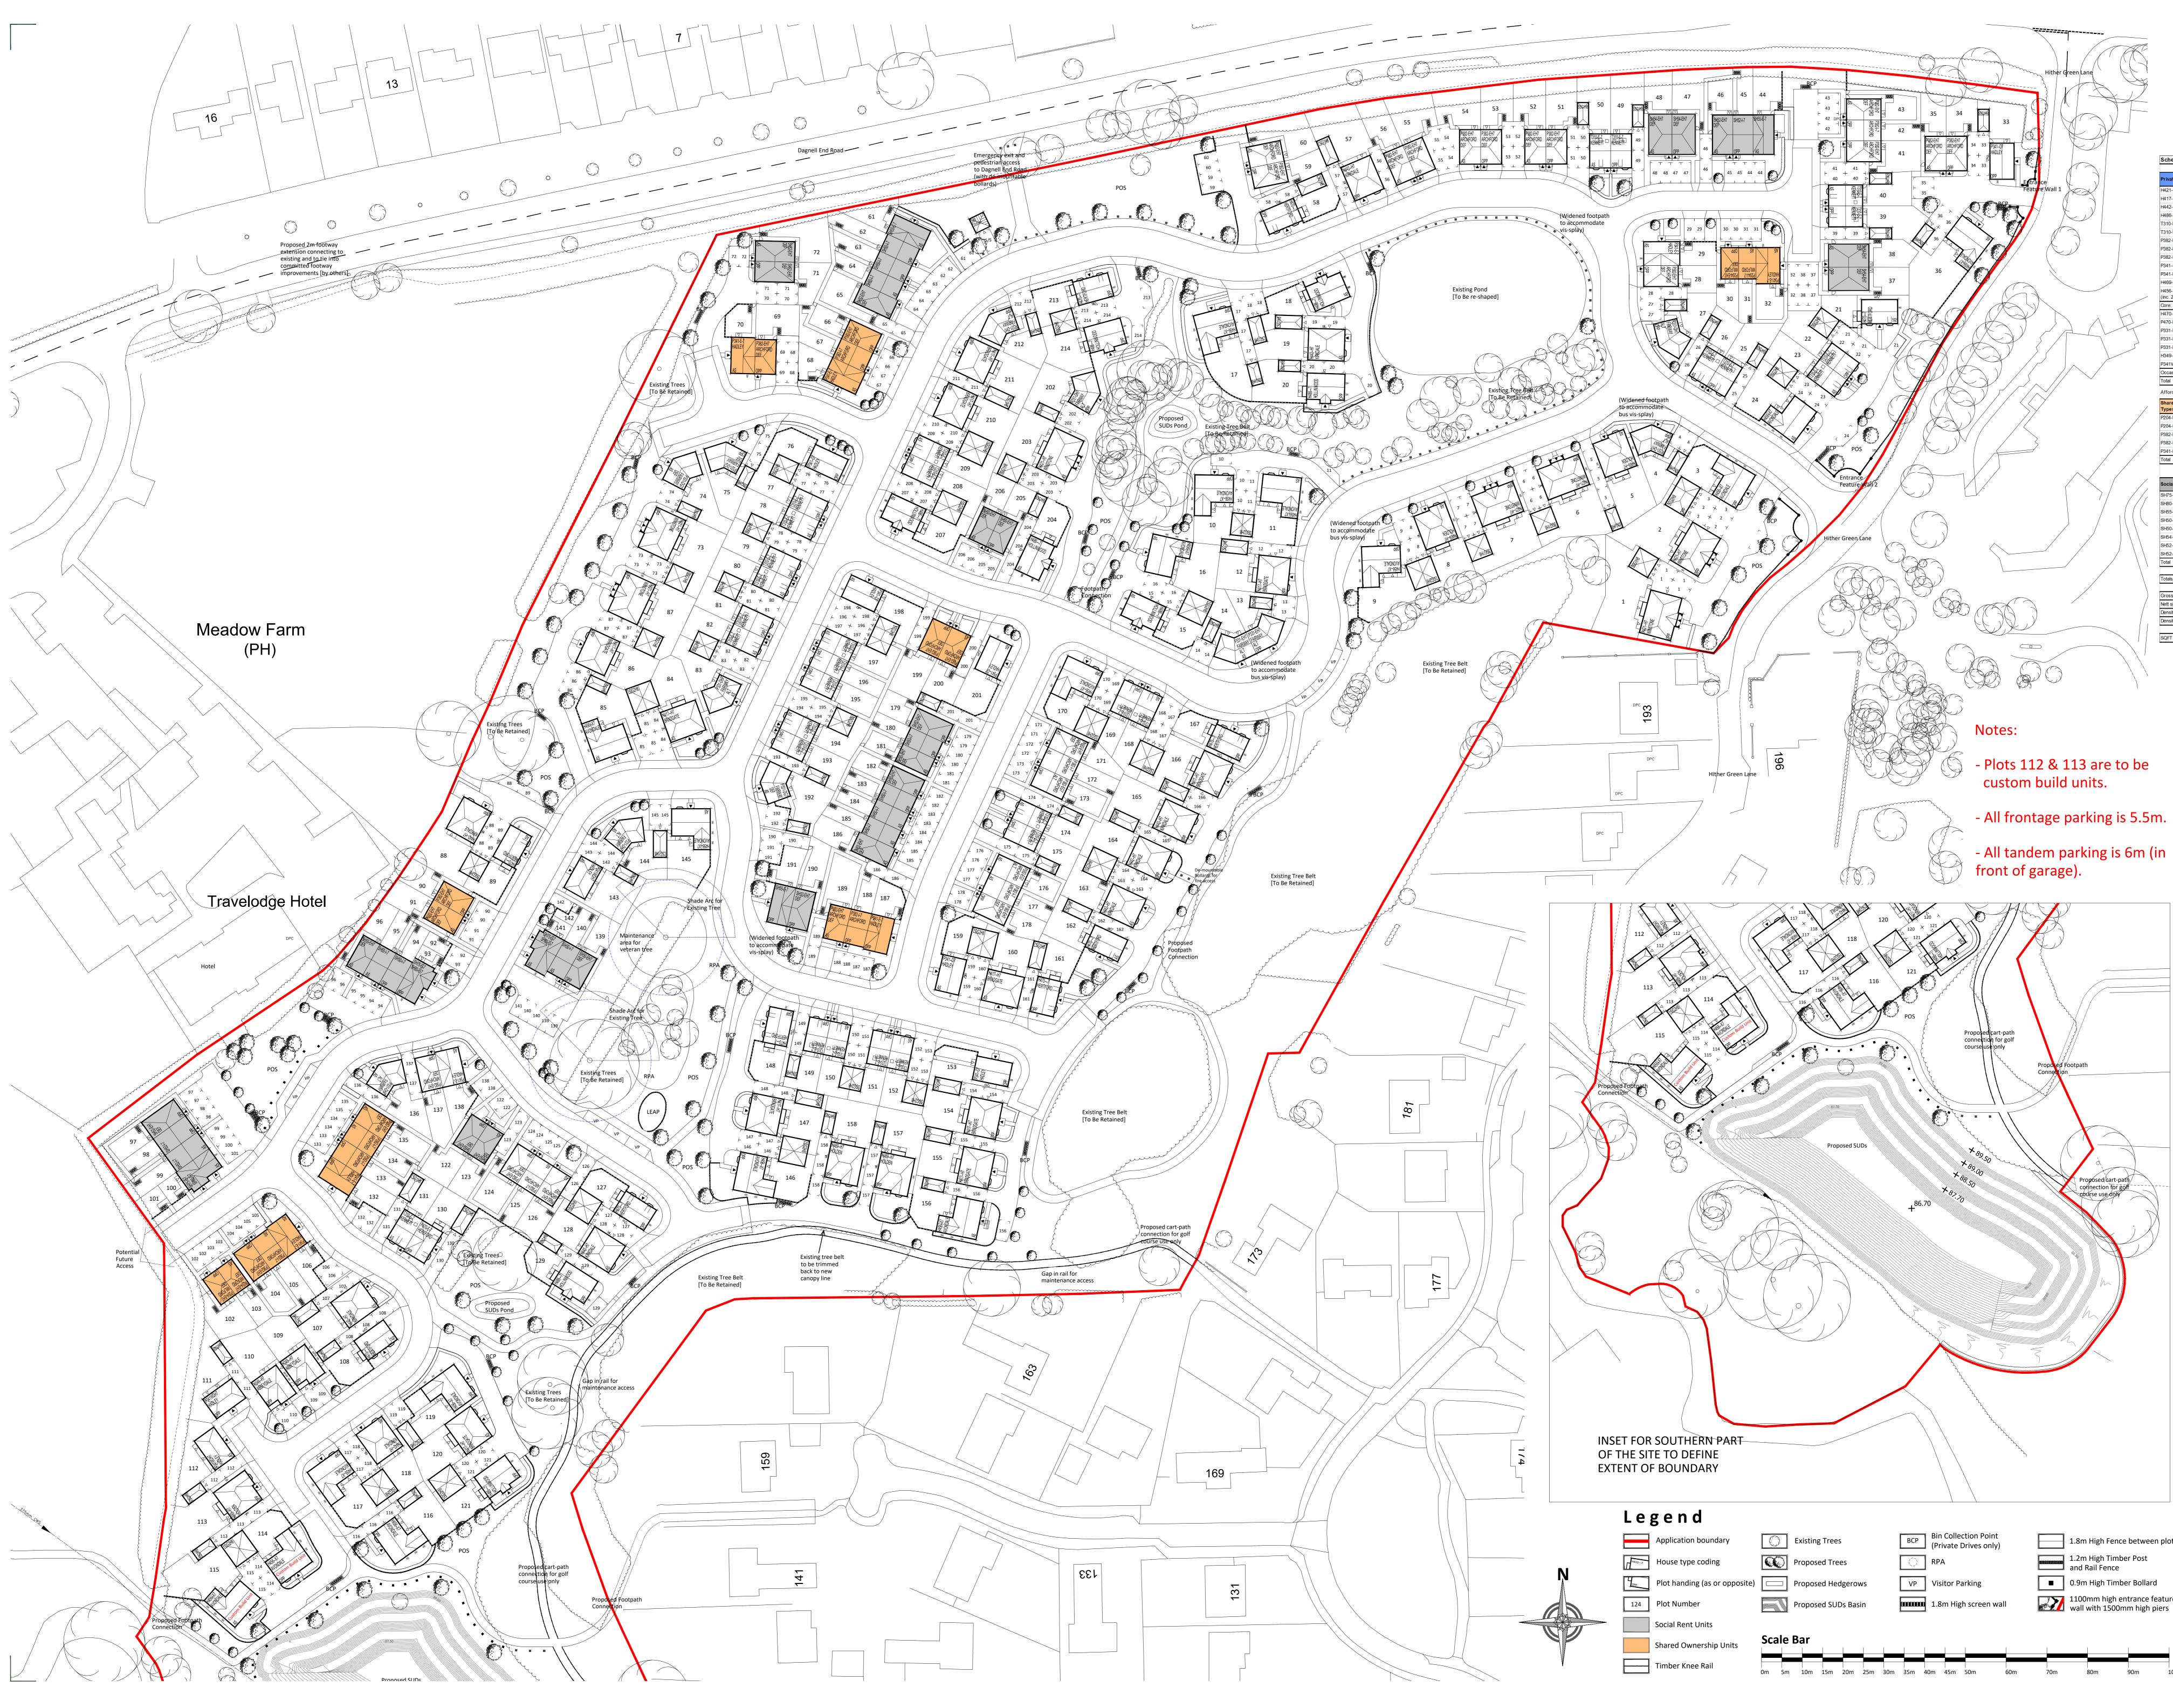

|                                         | Q           | Green Lane to The Abbey Golf Course adjusted so that it is<br>solely used and maintained by the golf course. Path<br>delineated by a 450 high knee rail; footpaths in and<br>around adjusted to suit the revised arrangement at the<br>request of the division.                                                                            | 1 |
|-----------------------------------------|-------------|--------------------------------------------------------------------------------------------------------------------------------------------------------------------------------------------------------------------------------------------------------------------------------------------------------------------------------------------|---|
|                                         | Ρ           | Layout sense checked on a plot-by-plot basis, boundary<br>treatments reviewed and updated, affordable tenures<br>highlighted by colour and annotation added to the layout<br>following an internal review by the UD team (BG). Red<br>Edge also adjusted following comments from the division<br>which resulted in a re-plan of plots 1-3. | 1 |
|                                         | Ν           | Plot no. 156 swapped to H417                                                                                                                                                                                                                                                                                                               | 1 |
|                                         | Μ           | Plot nos. 5,8,22,109,111,158 and 159 changed to H469 house type                                                                                                                                                                                                                                                                            | 1 |
|                                         | к           | Plot nos 86 and 93 amended                                                                                                                                                                                                                                                                                                                 | 2 |
|                                         | J           | Site boundary amended, entrance gates and notes added                                                                                                                                                                                                                                                                                      | 2 |
|                                         | Т           | House types amended and additional hedging retained                                                                                                                                                                                                                                                                                        | 2 |
|                                         | н           | Layout updated to improve BNG                                                                                                                                                                                                                                                                                                              | 2 |
|                                         | G           | Layout amended to improve BNG                                                                                                                                                                                                                                                                                                              | 1 |
|                                         | F           | Amended to division comments                                                                                                                                                                                                                                                                                                               | 2 |
|                                         | E           | Amended to division comments                                                                                                                                                                                                                                                                                                               | 2 |
|                                         | D           | Amended to division comments                                                                                                                                                                                                                                                                                                               | 2 |
| art-path<br>for goff                    | с           | Amended to division comments                                                                                                                                                                                                                                                                                                               | 2 |
| only                                    | В           | Attenuation basin added to south of site.                                                                                                                                                                                                                                                                                                  | 1 |
|                                         | A           | Shared Ownership & Affordable Rent units indicated,                                                                                                                                                                                                                                                                                        | 1 |
| , <u>,</u> <u>,</u> <u>,</u> <u>,</u>   | Rev         | paths, patios, drives, gates & boundary walls added. D e s c r i p t i o n                                                                                                                                                                                                                                                                 | C |
|                                         |             | Urban Des                                                                                                                                                                                                                                                                                                                                  | i |
|                                         | Proje       | F                                                                                                                                                                                                                                                                                                                                          | 0 |
|                                         |             | ither Green                                                                                                                                                                                                                                                                                                                                |   |
|                                         | Lar         | nd off Hither Green Lar<br>dditch                                                                                                                                                                                                                                                                                                          | 1 |
|                                         |             | oposed Site Layou                                                                                                                                                                                                                                                                                                                          | t |
| ence between plots                      | Scale       |                                                                                                                                                                                                                                                                                                                                            |   |
| Timber Post                             | L.S<br>Date | 600 @ A0                                                                                                                                                                                                                                                                                                                                   |   |
| nce                                     |             | .04.2021                                                                                                                                                                                                                                                                                                                                   |   |
| Fimber Bollard                          | Draw        |                                                                                                                                                                                                                                                                                                                                            |   |
| gh entrance feature<br>500mm high piers | SW          |                                                                                                                                                                                                                                                                                                                                            |   |
|                                         |             |                                                                                                                                                                                                                                                                                                                                            |   |
|                                         |             |                                                                                                                                                                                                                                                                                                                                            |   |

ME-24-21AA 11/07/2023

| Private Houses                                    | House /         | No.Beds/ | Total No. | See Et  | Total Sa Ft  |
|---------------------------------------------------|-----------------|----------|-----------|---------|--------------|
| Private Houses                                    | Flat            | People   |           | Sq. Ft. | Total Sq. Fi |
| H421H7 [Winstone]                                 | Н               | 4B / 8P  | 7         | 1765    | 1235         |
| H417H7 [Bradgate]                                 | Н               | 4B / 8P  | 11        | 1434    | 15774        |
| H442H7 [Kirkdale]                                 | Н               | 4B / 8P  | 9         | 1354    | 12186        |
| H4867 [Hollinw ood]                               | Н               | 4B / 8P  | 8         | 1220    | 9760         |
| T310-E-7 [Kennett]                                | Н               | 3B / 6P  | 29        | 1089    | 3158         |
| T310-I-7 [Kennett]                                | Н               | 3B / 6P  | 1         | 1089    | 1089         |
| P382-EH7 [Archford]                               | Н               | 3B / 5P  | 18        | 832     | 14976        |
| P382-EG7 [Archford]                               | Н               | 3B / 5P  | 2         | 832     | 1664         |
| P382-I-7 [Archford]                               | H               | 3B / 5P  | 4         | 832     | 3328         |
| P341D7 [Hadley]                                   | Н               | 3B / 5P  | 6         | 1001    | 6006         |
| P341-E-7 [Hadley]                                 | Н               | 3B / 5P  | 2         | 1001    | 2002         |
| H469H7 [Holden]                                   | Н               | 4B / 8P  | 5         | 1539    | 7695         |
| H456X7 [Avondale]<br>(inc. 2x custom build units) | Н               | 4B / 8P  | 18        | 1491    | 26838        |
| Core: 92%                                         |                 |          | 120       |         |              |
| H4707 [Hertford]                                  | Н               | 4B / 7P  | 10        | 1364    | 13640        |
| P470-E-7 [Hereford]                               | Н               | 4B / 7P  | 1         | 1364    | 1364         |
| P331-DH7 [Fairw ay]                               | н               | 3B / 5P  | 7         | 1001    | 7007         |
| P331-DG7 [Fairw ay]                               | Н               | 3B / 5P  | 3         | 1001    | 3003         |
| P331-EH7 [Fairw ay]                               | Н               | 3B / 5P  | 2         | 1001    | 2002         |
| H349H7 [Abbeydale]                                | Н               | 3B / 6P  | 2         | 1026    | 2052         |
| P341WDH7 [Hadley Wide]                            | Н               | 3B / 5P  | 3         | 1001    | 3003         |
| Occasional: 8%                                    |                 |          | 28        |         |              |
| Total                                             |                 |          | 148       |         | 177325       |
| Affordable 30%                                    |                 |          |           |         |              |
| Shared Ownership<br>Types                         | House /<br>Flat | No.Beds  | Total No. | Sq. Ft. | Total Sq. Ft |
| P204-EH7 [Wilford]                                | Н               | 2B / 4P  | 3         | 620     | 1860         |
| P204-I-7 [Wilford]                                | Н               | 2B / 4P  | 1         | 620     | 620          |
| P382-EH7 [Archford]                               | Н               | 3B / 5P  | 9         | 832     | 7488         |
| P382-I-7 [Archford]                               | н               | 3B / 5P  | 5         | 832     | 4160         |
| P341-E-7 [Hadley]                                 | Н               | 3B / 5P  | 6         | 1001    | 6006         |
| Total                                             |                 |          | 24        |         | 20134        |
|                                                   |                 |          |           |         |              |
| Social Rent Types                                 | House /         | No.Beds  | Total No. | Sq. Ft. | Total Sq. Ft |
| SH75-E-7                                          | Flat<br>H       | 1B / 2P  | 3         | 465     | 1395         |
| SH80-E-7                                          | н               | 2B / 4P  | 3         | 645     | 1935         |
| SH55-E-7                                          | H               | 3B / 5P  | 3         | 958     | 2874         |
| SH50-EH7                                          | Н               | 2B / 4P  | 8         | 750     | 6000         |
| SH50-L7                                           | Н               | 2B/4P    | 10        | 750     | 7500         |
| SH54-EH7                                          | Н               | 4B / 6P  | 4         | 1103    | 4412         |
| SH52-EH7                                          | H               | 3B / 5P  | 8         | 930     | 7440         |
| SH52-1-7                                          | H               | 3B / 5P  | 3         | 930     | 2790         |
| Total                                             |                 | 307 JF   | 42        | 350     | 34346        |
|                                                   |                 |          | 74        |         | 04040        |
| Totals                                            |                 |          | 214       |         | 231805       |
| Gross Area (acres)                                |                 |          | 24.33     |         |              |
| Nett site area (acres)                            |                 |          | 14.54     |         |              |
|                                                   |                 |          |           |         |              |
| Density / Acre                                    |                 |          | 15        |         |              |
| Density / Hectare                                 |                 |          | 36        | -       |              |
|                                                   |                 |          |           |         |              |
| SQFT per acre                                     |                 |          |           |         | 15943        |