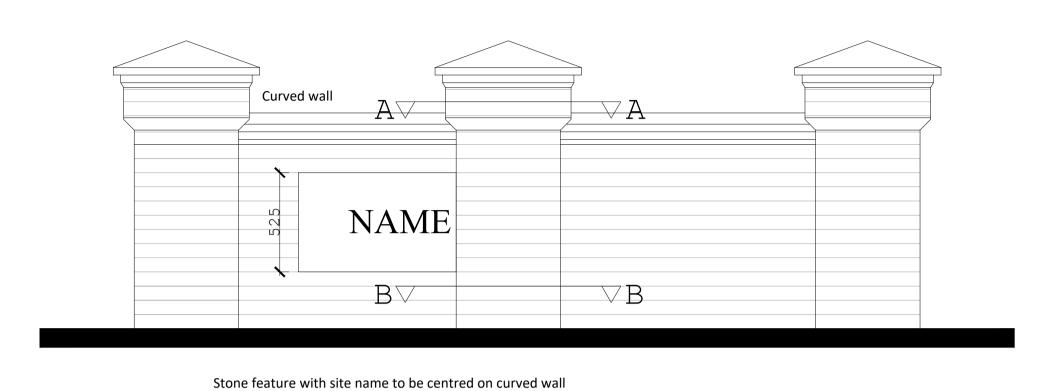

## Front Elevation (right hand side)

(font, font size and name to be agreed)

Please refer to Facing Materials Layout for specified brick type

Urban Design
Barratt House
Forest Business Park
Bardon Hill
Leicestershire
LE67 1UB

Hither Green
Land off Hither Green Lane
Redditch

Boundary Treatment Details Entrance Feature Wall 1

Scale 1:20 @ A1

Date **25.08.2021** 

Drawn By