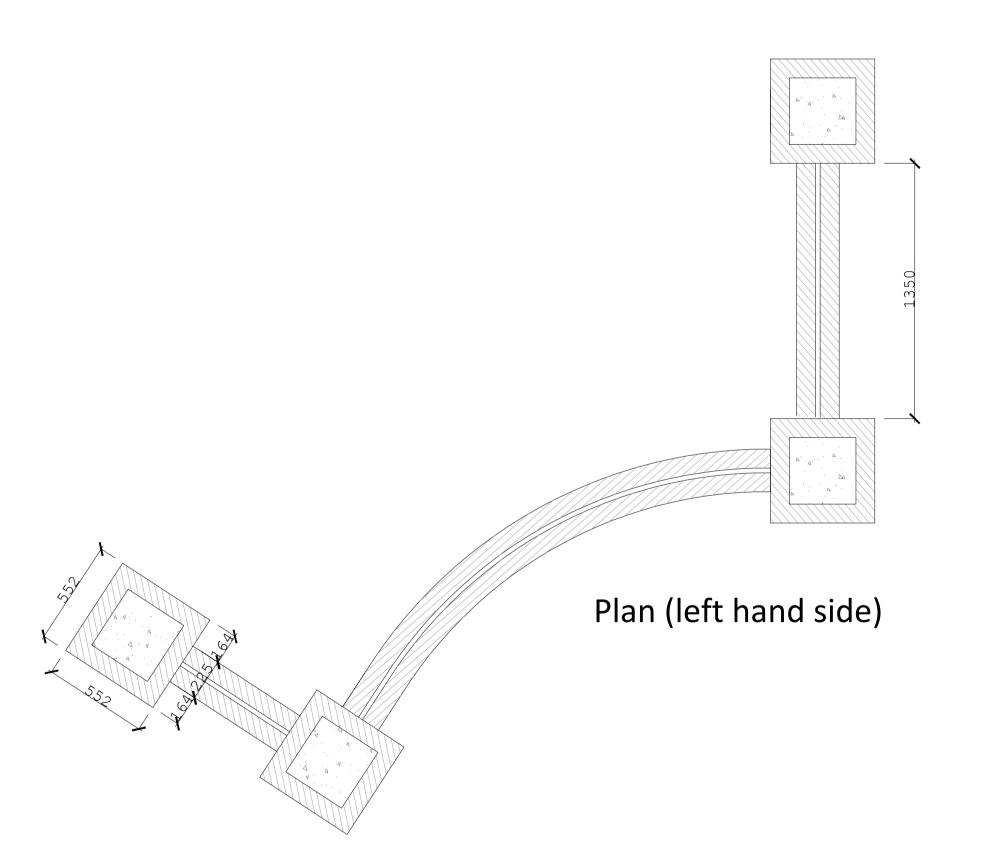

## Front Elevation (right hand side)

(font, font size and name to be agreed)

Please refer to Facing Materials Layout for specified brick type

Urban Design
Barratt House
Forest Business Park
Bardon Hill
Leicestershire
LE67 1UB

Hither Green
Land off Hither Green Lane
Redditch

Boundary Treatment Details Entrance Feature Wall 1

Scale 1:20 @ A1

Date **25.08.2021** 

Drawn By