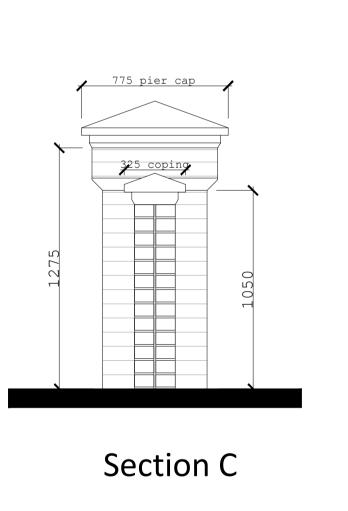

## Front Elevation (right hand side)

(font, font size and name to be agreed)

Please refer to Facing Materials Layout for specified brick type

Urban Design
Barratt House
Forest Business Park
Bardon Hill
Leicestershire
LE67 1UB

Hither Green
Land off Hither Green Lane
Redditch

Boundary Treatment Details Entrance Feature Wall 1

Scale 1:20 @ A1

Date **25.08.2021** 

Drawn By