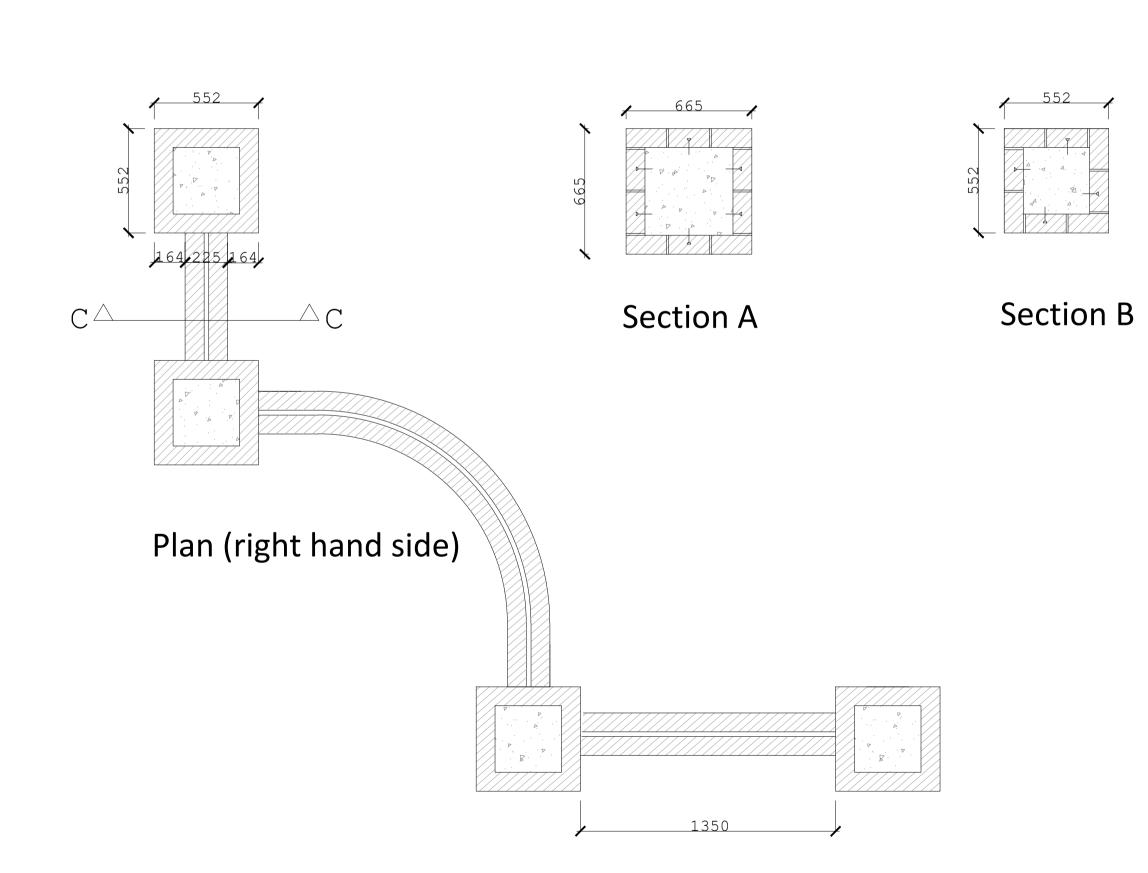

## Front Elevation (right hand side)

(font, font size and name to be agreed)

Please refer to Facing Materials Layout for specified brick type

Urban Design
Barratt House
Forest Business Park
Bardon Hill
Leicestershire
LE67 1UB

Hither Green
Land off Hither Green Lane
Redditch

Boundary Treatment Details Entrance Feature Wall 1

Scale 1:20 @ A1

Date **25.08.2021** 

Drawn By