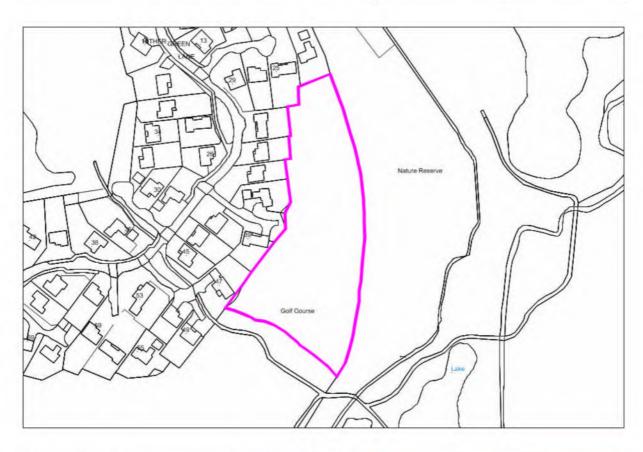

wnership details)  Detailed Planning Permission:  Outline Planning Permission:  Previous Local Plan Allocation:                                                                                                                      | nils:                                                                    |
| Additional Information/site notes:  RBC has an obligation to protect its supply of enuses. If / when the Law Society vacates these prince to be assessed through the Employment Land for continued employment uses. Only if it is four requirements will it be assessed for other uses. | premises in the future, the site will Review to consider its suitability |

#### HOUSING SITE ANALYSIS FORM

**Site Address:** 

Land to the east of Hither Green Lane

Site Ref:

Survey Date:

2010/26 03/9/10







| ent Land Use:  I land – not driving range as suggested  Founding Land Uses:  ential, SSSI and golf course  acter of Surrounding Area:  vithin Arrow Valley Park. The surrounding a led detached private dwellings.  Fous Source: (e.g. BORLP3, UCS, WYG Report, omisticated the surrounding Area:  Source: (e.g. landowner, developer etc) | Grid Ref: SP0425 6799  rea is dominated by high quality |
|--------------------------------------------------------------------------------------------------------------------------------------------------------------------------------------------------------------------------------------------------------------------------------------------------------------------------------------------|---------------------------------------------------------|
| ential