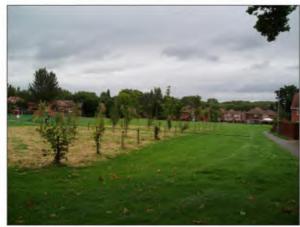

|                      |  |
| Previous Local Plan Allocation:                                                                                                                           |                      |  |
| Additional Information/site notes:                                                                                                                        |                      |  |
| LOQ information indicates that landowner unwilling to release land for development.                                                                       |                      |  |

#### HOUSING SITE ANALYSIS FORM

**Site Address:** 

Site Ref:

**Survey Date:** 

Land to the rear of Watery Lane & Ravensmere

UCS 9.1

27.08.2008







| Ownership Details:                                                                                                                                 | Site Area: 0.67 ha   |  |
|----------------------------------------------------------------------------------------------------------------------------------------------------|----------------------|--|
| Redditch Borough Council                                                                                                                           | Grid Ref: SP05576645 |  |
| Current Land Use:                                                                                                                                  |                      |  |
| Recreational Open Space