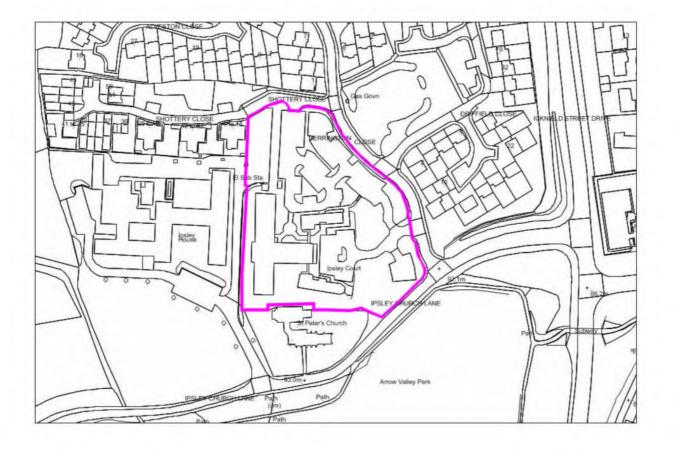

| Site Address:                 | Site Ref: | Survey Date: |
|-------------------------------|-----------|--------------|
| Mayfield Works, The Mayfields | LP06      |              |

| Ownership Details:                                                                                                                            | Site Area: 0.19ha                       |  |  |
|-----------------------------------------------------------------------------------------------------------------------------------------------|-----------------------------------------|--|--|
| Private                                                                                                                                       | <b>Grid Ref:</b> SP0393 6672            |  |  |
| Current Land Use:                                                                                                                             |                                         |  |  |
| Vacant                                                                                                                                        |                                         |  |  |
| Surrounding Land Uses:<br>Residential                                                                                                         |                                         |  |  |
| Character of Surrounding Area:                                                                                                                |                                         |  |  |
| Previous Source: (e.g. BORLP3, UCS, WYG Report, omission site, other) BORLP3 windfall commitment  New Source: (e.g. landowner, developer etc) |                                         |  |  |
| Relevant Planning History: (including most recent ownership details)                                                                          |                                         |  |  |
| Detailed Planning Permission: 🖂 Deta                                                                                                          | ails: 06/187 - 18 dwellings<br>(Lapsed) |  |  |
| Outline Planning Permission:                                                                                                                  |                                         |  |  |
| Previous Local Plan Allocation:                                                                                                               |                                         |  |  |
| Additional Information/site notes: Ground works underway                                                                                      |                                         |  |  |