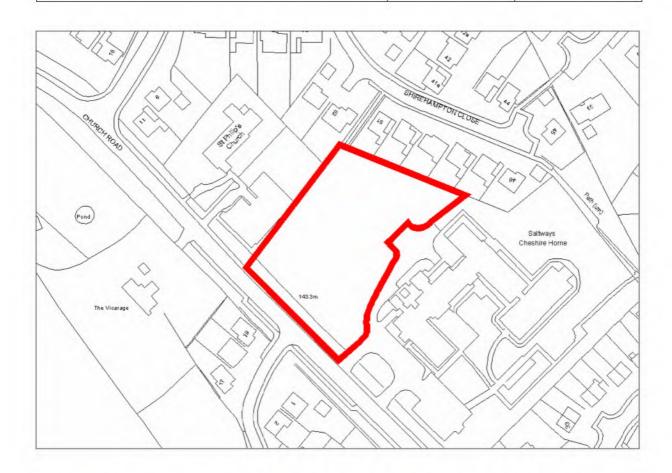

|                           |
| 10years +                                                                                                      |                           |
| Potential Residential Yield                                                                                    |                           |
| Appropriate Density                                                                                            | Total number of Dwellings |
|                                                                                                                | 15                        |



### HOUSING SITE ANALYSIS FORM

**Site Address:** 

Land adjacent to Saltways Cheshire Home

Site Ref:

**Survey Date:** 

UCS 2.14

29.8.2008







| Ownership Details:                                                                                           | Site Area: 0.40 ha         |
|--------------------------------------------------------------------------------------------------------------|----------------------------|
| Private                                                                                                      | Grid Ref: SP0156 6671      |
| Current Land Use:                                                                                            |                            |
| Scrub Land                                                                                                   |                            |
| Surrounding Land Uses: