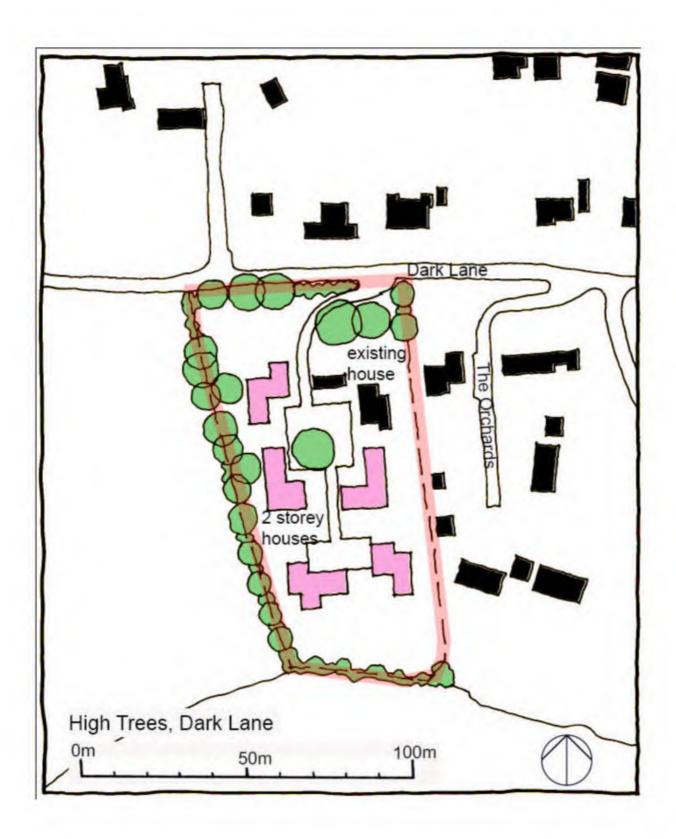

|                             |  |
| INU AUUGSS                                                                                                  |                             |  |
| No access                                                                                                   |                             |  |
| Access to unadopted road/track                                                                              | <u> </u>                    |  |
| Direct access to main/adopted road                                                                          | Details 🗸                   |  |
| Can the site be accessed by vehicle from the highway?  Direct access to main/adopted road                   |                             |  |



### HOUSING SITE ANALYSIS FORM

#### **Site Address:**

Widney House & adjoining land, Bromsgrove Rd

#### Site Ref:

RB003 (incl RB007 & RB038)

## **Survey Date:**

8.9.2008







| Ownership Details:                                                                      | Site Area: 2.24 ha                   |  |
|-----------------------------------------------------------------------------------------|--------------------------------------|--|
| Multiple owners                                                                         | Grid Ref: SP0316 6760                |  |
| Current Land Use:                                                                       |                                      |  |
| Industrial & part unused/vacant