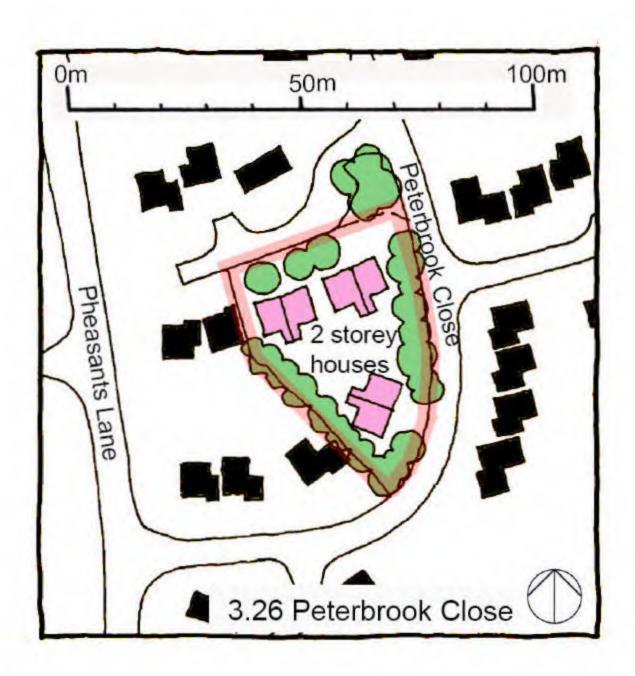

# Strategic Housing Land Availability Assessment for Redditch Borough

Borough of Redditch Core Strategy Background Document

Appendix A - Included Sites

Date: April 2010

0908 ref: 0558

| Site Address:                             | Site Ref: | Survey Date: |
|-------------------------------------------|-----------|--------------|
| Brush Factory, Evesham Road, Crabbs Cross | LP02      |              |