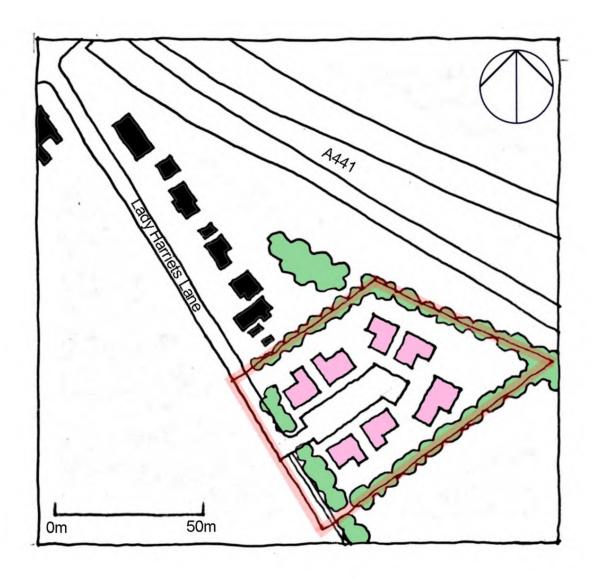

| Ownership Details:                                                                         |        | Site Area: 0.09ha                                          |  |
|--------------------------------------------------------------------------------------------|--------|------------------------------------------------------------|--|
| Private (dual ownership)                                                                   |        | <b>Grid Ref:</b> SP04136473                                |  |
| Current Land Use:                                                                          |        |                                                            |  |
| Vacant - was in employment use                                                             |        |                                                            |  |
| Surrounding Land Uses:                                                                     |        |                                                            |  |
|                                                                                            |        |                                                            |  |
| Character of Surrounding Area:                                                             |        |                                                            |  |
| Previous Source: (e.g. BORLP3, UCS, WYG Report, omission site, other) BORLP3               |        |                                                            |  |
| New Source: (e.g. landowner, develope                                                      | r etc) |                                                            |  |
| Relevant Planning History: (including most recent ownership details)                       |        |                                                            |  |
| Detailed Planning Permission:                                                              | □ Deta | ails: 4 dwellings under construction, 6 dwellings complete |  |
| Outline Planning Permission:                                                               |        |                                                            |  |
| Previous Local Plan Allocation:                                                            |        |                                                            |  |
| Additional Information/site notes: Site under construction - no need to assess suitability |        |                                                            |  |