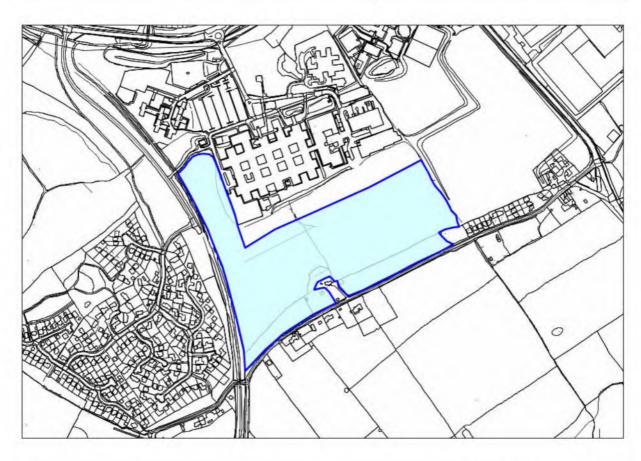

| Site Address:          | Site Ref: | Survey Date: |
|------------------------|-----------|--------------|
| Windsor Road Gas Works | LP05      |              |

| Ownership Details:                                                                                                                               | Site Area: 5.68ha            |  |
|--------------------------------------------------------------------------------------------------------------------------------------------------|------------------------------|--|
| Private                                                                                                                                          | <b>Grid Ref:</b> SP0393 6838 |  |
| Current Land Use:                                                                                                                                |                              |  |
| Site clearance / remediation complete. Installati                                                                                                | on of services underway      |  |
| Surrounding Land Uses:<br>Employment                                                                                                             |                              |  |
| Character of Surrounding Area:                                                                                                                   |                              |  |
| Previous Source: (e.g. BORLP3, UCS, WYG Report, omission site, other) BORLP3                                                                     |                              |  |
| New Source: (e.g. landowner, developer etc)  Relevant Planning History: (including most recent ownership details)  Detailed Planning Permission: | ails: 06/484 & 06/541        |  |
| Detailed Flamming Fermission.                                                                                                                    | - 255 dwellings (2 phases)   |  |
| Outline Planning Permission:                                                                                                                     |                              |  |
| Previous Local Plan Allocation:                                                                                                                  |                              |  |
| Additional Information/site notes: 115 completions to date                                                                                       |                              |  |