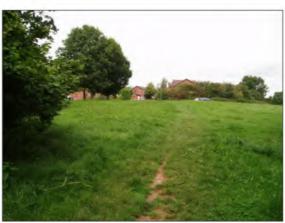

| Outline Planning Permission:                                                                                                    |                                  |  |
| Previous Local Plan Allocation:                                                                                                 |                                  |  |
| Additional Information/site notes:                                                                                              |                                  |  |
| LOQ information indicates that landowner unwilling to release land for development. Plus biodiversity and contamination issues. |                                  |  |

#### HOUSING SITE ANALYSIS FORM

Site Address:Site Ref:Survey Date:Land East of Longfellow CloseUCS 3.4329.8.2008







| Ownership Details:                                                                                                                                                   | Site Area: 0.30 ha   |  |
|----------------------------------------------------------------------------------------------------------------------------------------------------------------------|----------------------|--|
| Redditch Borough Council                                                                                                                                             | Grid Ref: SP03456517 |  |
| Current Land Use:                                                                                                                                                    |                      |  |
| Open Space