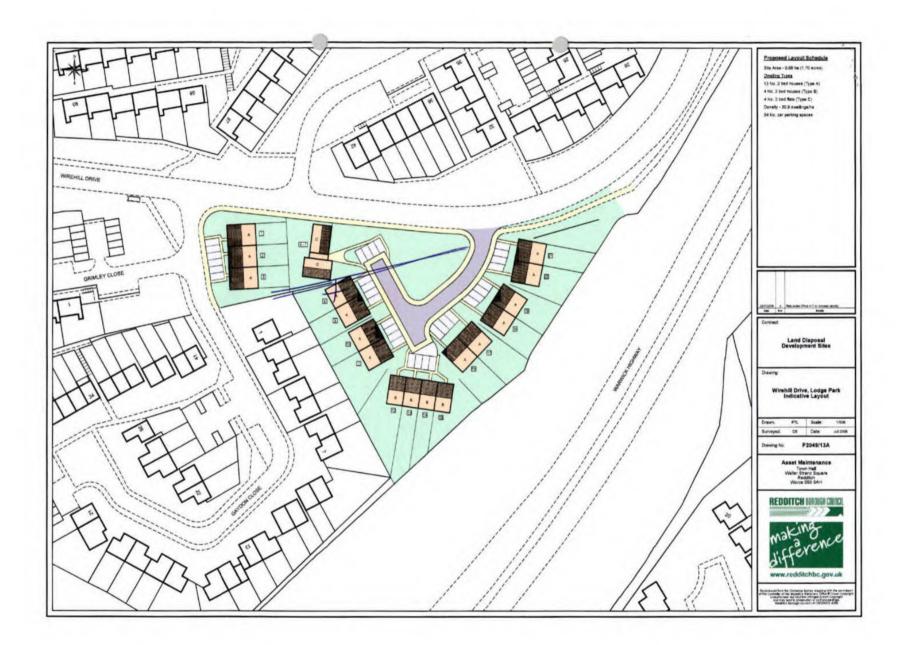

| V                         |
| 5-10 years                                                                                                     |                           |
| 10years +                                                                                                      |                           |
| Potential Residential Yield                                                                                    |                           |
| Appropriate Density                                                                                            | Total number of Dwellings |
|                                                                                                                | 15                        |



### HOUSING SITE ANALYSIS FORM

**Site Address:** 

Land adjacent to Saltways Cheshire Home

Site Ref:

**Survey Date:** 

UCS 2.14

29.8.2008







| Ownership Details:                                                                                           | Site Area: 0.40 ha         |
|--------------------------------------------------------------------------------------------------------------|----------------------------|
| Private                                                                                                      | Grid Ref: SP0156 6671      |
| Current Land Use:                                                                                            |                            |
| Scrub Land