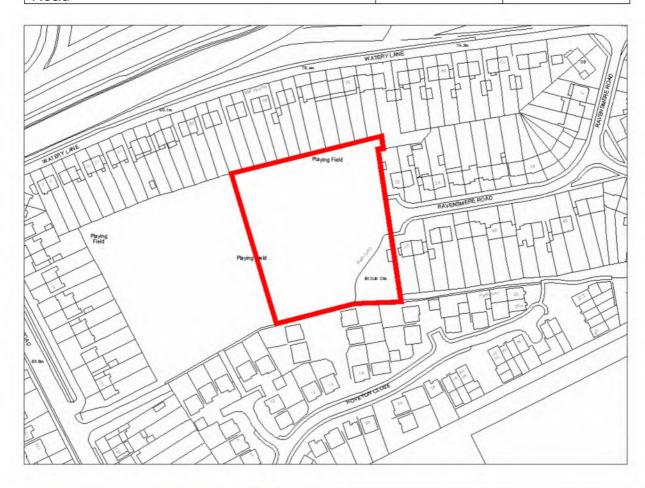

|                      |  |
| Previous Local Plan Allocation:                                                                                                                           |                      |  |
| Additional Information/site notes:                                                                                                                        |                      |  |
| LOQ information indicates that landowner unwilling to release land for development.                                                                       |                      |  |

#### HOUSING SITE ANALYSIS FORM

**Site Address:** 

Site Ref:

**Survey Date:** 

Land to the rear of Watery Lane & Ravensmere

UCS 9.1

27.08.2008







| Ownership Details:                                                                                                                                 | Site Area: 0.67 ha   |  |
|----------------------------------------------------------------------------------------------------------------------------------------------------|----------------------|--|
| Redditch Borough Council                                                                                                                           | Grid Ref: SP05576645 |  |
| Current Land Use:                                                                                                                                  |                      |  |
| Recreational Open Space