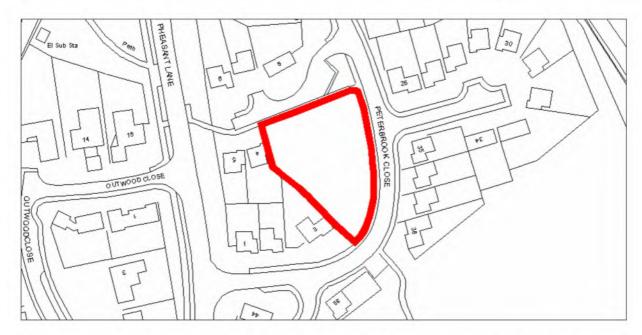

beyond <b>10 years</b>                  |              |

| Details  |
|----------|
|          |
|          |
| <b>√</b> |
| ·        |
|          |
|          |

| Appropriate timeframe for development? | Details      |
|----------------------------------------|--------------|
| 0-5 years                              |              |
| 5-10 years                             | $\checkmark$ |
| 10years +                              |              |

| Potential Residential Yield |                           |
|-----------------------------|---------------------------|
| Appropriate Density         | Total number of Dwellings |
|                             | 17                        |



#### **HOUSING SITE ANALYSIS FORM**

Site Address:Site Ref:Survey Date:Peterbrook CloseWYG023.9.2008





| Ownership Details:                                                                             | Site Area: 0.16 ha    |
|------------------------------------------------------------------------------------------------|-----------------------|
| Redditch Borough Council                                                                       | Grid Ref: SP0458 6508 |
| Current Land Use:                                                                              |                       |
| Open Space                                                                                     | - 4-                  |
| Surrounding Land Uses:                                                                         |                       |
| Residential