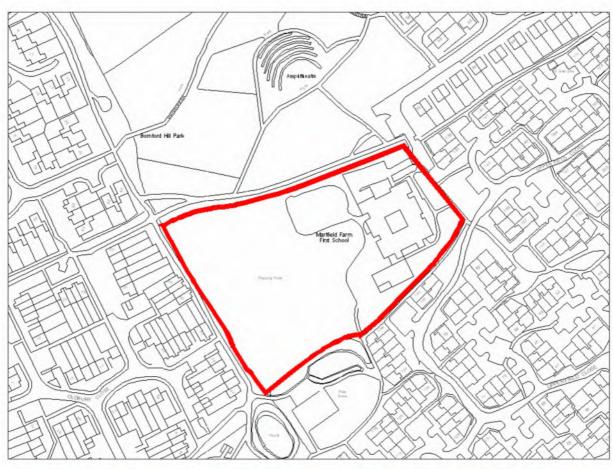

|                              |
| 10years +                                                                                                      |                              |
|                                                                                                                |                              |
| Potential Residential Yield                                                                                    | Total number of Describer of |
| Appropriate Density                                                                                            | Total number of Dwellings    |

#### HOUSING SITE ANALYSIS FORM

**Site Address:** 

Marlfield Farm School, Redstone Close

Site Ref:

**Survey Date:** 

WYG04

3.9.2008







| Ournership Detailer                                                                                                                                                                                                         | Cita Area: 1 11 ha              |  |  |
|-----------------------------------------------------------------------------------------------------------------------------------------------------------------------------------------------------------------------------|---------------------------------|--|--|
| Ownership Details:                                                                                                                                                                                                          | Site Area: 1.41 ha              |  |  |
|