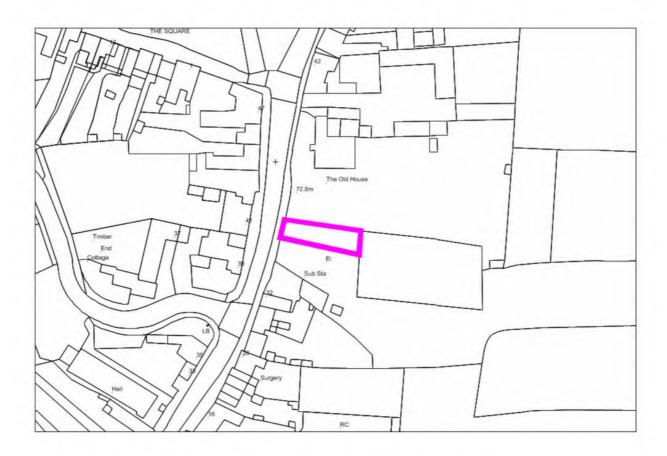

| Site Address:                 | Site Ref: | Survey Date: |
|-------------------------------|-----------|--------------|
| Rear of 144-162 Easemore Road | LP03      |              |

| Ownership Details:                                                                                              | Site Area: 0.43ha                              |  |
|-----------------------------------------------------------------------------------------------------------------|------------------------------------------------|--|
| Private                                                                                                         | Grid Ref: SP0471 6802                          |  |
| Current Land Use:                                                                                               |                                                |  |
| Disused gardens                                                                                                 |                                                |  |
| Surrounding Land Uses:<br>Residential                                                                           |                                                |  |
| Character of Surrounding Area:                                                                                  |                                                |  |
| Previous Source: (e.g. BORLP3, UCS, WYG Report, omission site, other) BORLP3                                    |                                                |  |
| New Source: (e.g. landowner, developer etc)                                                                     |                                                |  |
| Relevant Planning History: (including most recent ownership details)                                            |                                                |  |
| Detailed Planning Permission:                                                                                   | <b>Details:</b> 07/152 - 24 dwellings (lapsed) |  |
| Outline Planning Permission:                                                                                    |                                                |  |
| Previous Local Plan Allocation:                                                                                 |                                                |  |
| Additional Information/site notes: Planning consent lapsed. Landowners in discussion regarding a revised scheme |                                                |  |