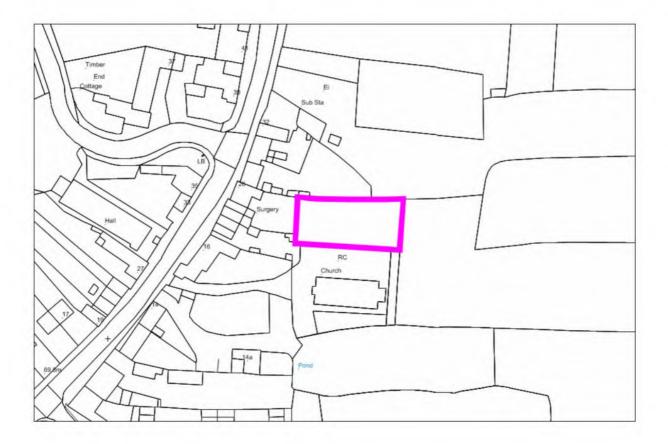

| Ownership Details:                                                                         |        | Site Area: 0.09ha                                          |  |
|--------------------------------------------------------------------------------------------|--------|------------------------------------------------------------|--|
| Private (dual ownership)                                                                   |        | <b>Grid Ref:</b> SP04136473                                |  |
| Current Land Use:                                                                          |        |                                                            |  |
| Vacant - was in employment use                                                             |        |                                                            |  |
| Surrounding Land Uses:                                                                     |        |                                                            |  |
|                                                                                            |        |                                                            |  |
| Character of Surrounding Area:                                                             |        |                                                            |  |
| Previous Source: (e.g. BORLP3, UCS, WYG Report, omission site, other) BORLP3               |        |                                                            |  |
| New Source: (e.g. landowner, develope                                                      | r etc) |                                                            |  |
| Relevant Planning History: (including most recent ownership details)                       |        |                                                            |  |
| Detailed Planning Permission:                                                              | □ Deta | ails: 4 dwellings under construction, 6 dwellings complete |  |
| Outline Planning Permission:                                                               |        |                                                            |  |
| Previous Local Plan Allocation:                                                            |        |                                                            |  |
| Additional Information/site notes: Site under construction - no need to assess suitability |        |                                                            |  |