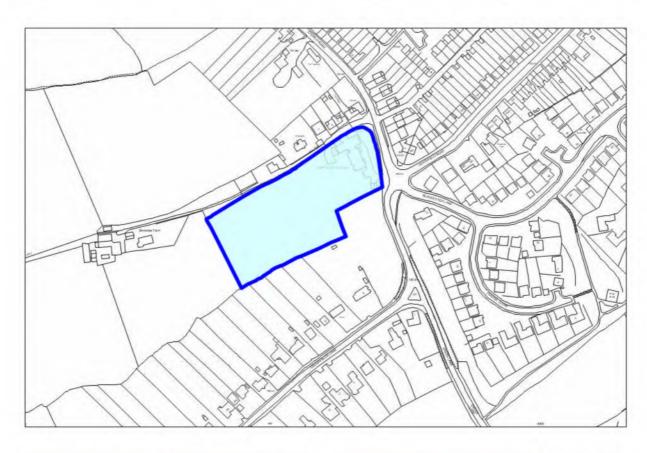

can be resolved within 10 years |              |
| No, issues which cannot be resolved                            |              |

| Appropriate timeframe for development? | Details      |
|----------------------------------------|--------------|
| 0-5 years                              | $\checkmark$ |
| 5-10 years                             |              |
| 10years +                              |              |

| Potential Residential Yield |                           |
|-----------------------------|---------------------------|
| Appropriate Density         | Total number of Dwellings |
| 32 dwellings per hectare    | 10                        |

### HOUSING SITE ANALYSIS FORM

**Site Address:** 

Site Ref:

**Survey Date:** 

Upper Norgrove House, Church Road, Webheath

2010/04







| Ownership Details:                                                                                                                                                                               | Site Area: 1.22ha     |  |
|--------------------------------------------------------------------------------------------------------------------------------------------------------------------------------------------------|-----------------------|--|
| Redditch Borough Council                                                                                                                                                                         | Grid Ref: SP0182 6619 |  |
| Current Land Use: