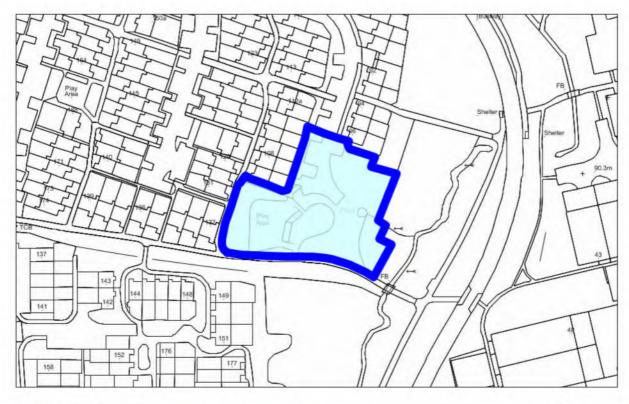

|                | 120               |

UCS 8.38 Dingleside Middle School 3.95ha

### HOUSING SITE ANALYSIS FORM

**Site Address:** 

Loxley Close, Church Hill

Site Ref:

**Survey Date:** 

2010/03







| Ownership Details:                                                                                                          | Site Area: 0.31ha            |  |  |
|-----------------------------------------------------------------------------------------------------------------------------|------------------------------|--|--|
| Redditch Borough Council                                                                                                    | Grid Ref: SP0698 6848        |  |  |
| Current Land Use:                                                                                                           |                              |  |  |
| Open Space                                                                                                                  |