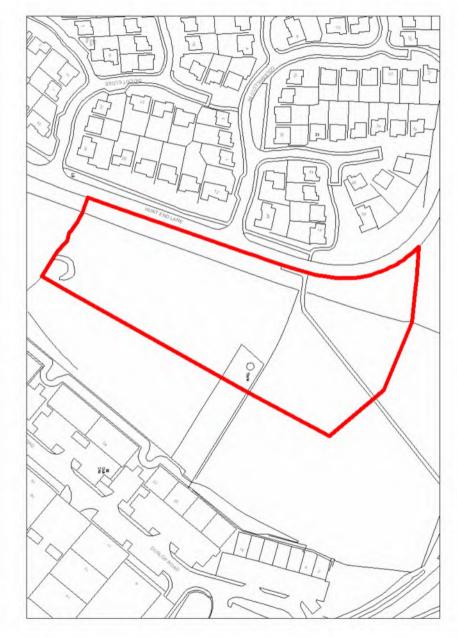

# Strategic Housing Land Availability Assessment for Redditch Borough

Borough of Redditch Core Strategy Background Document

Appendix A - Included Sites

Date: April 2010

0908 ref: 0558

| Site Address:                             | Site Ref: | Survey Date: |
|-------------------------------------------|-----------|--------------|
| Brush Factory, Evesham Road, Crabbs Cross | LP02      |              |

| Ownership Details:                                                                         |        | Site Area: 0.09ha                                          |  |
|--------------------------------------------------------------------------------------------|--------|------------------------------------------------------------|--|
| Private (dual ownership)                                                                   |        | <b>Grid Ref:</b> SP04136473                                |  |
| Current Land Use:                                                                          |        |                                                            |  |
| Vacant - was in employment use                                                             |        |                                                            |  |
| Surrounding Land Uses:                                                                     |        |                                                            |  |
|                                                                                            |        |                                                            |  |
| Character of Surrounding Area:                                                             |        |                                                            |  |
| Previous Source: (e.g. BORLP3, UCS, WYG Report, omission site, other) BORLP3               |        |                                                            |  |
| New Source: (e.g. landowner, develope                                                      | r etc) |                                                            |  |
| Relevant Planning History: (including most recent ownership details)                       |        |                                                            |  |
| Detailed Planning Permission:                                                              | □ Deta | ails: 4 dwellings under construction, 6 dwellings complete |  |
| Outline Planning Permission:                                                               |        |                                                            |  |
| Previous Local Plan Allocation:                                                            |        |                                                            |  |
| Additional Information/site notes: Site under construction - no need to assess suitability |        |                                                            |  |