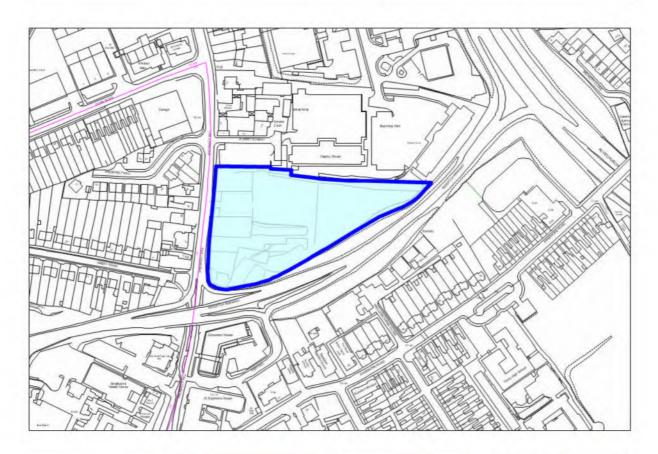

mark$ |
| Possibly, or with issues which can be resolved within 10 years |              |
| No, issues which cannot be resolved                            |              |

| Appropriate timeframe for development? | Details      |
|----------------------------------------|--------------|
| 0-5 years                              | $\checkmark$ |
| 5-10 years                             |              |
| 10years +                              |              |

| Potential Residential Yield |                           |
|-----------------------------|---------------------------|
| Appropriate Density         | Total number of Dwellings |
| 40 dwellings per hectare    | 6                         |

### HOUSING SITE ANALYSIS FORM

Site Address:Site Ref:Survey Date:Prospect Hill2010/0703/9/10







| Ownership Details:                                                    | Site Area: 1.43 ha                             |  |  |
|-----------------------------------------------------------------------|------------------------------------------------|--|--|
| Multiple Landowners                                                   | Grid Ref: SP0425 6799                          |  |  |
| Current Land Use:                                                     |                                                |  |  |
| Car Park                                                              | 100                                            |  |  |
| Surrounding Land Uses:                                                |                                                |  |  |
| Mix of residential