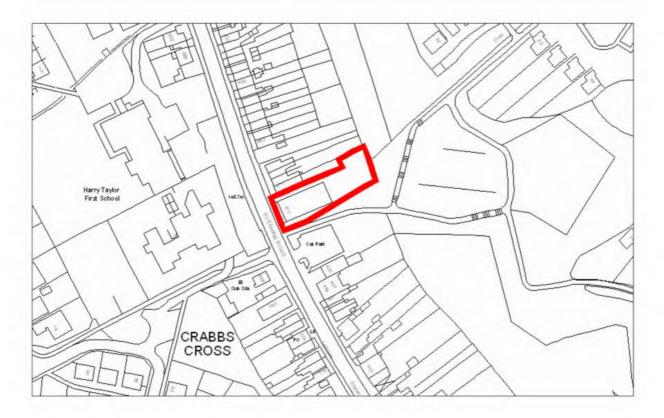

# Strategic Housing Land Availability Assessment for Redditch Borough

Borough of Redditch Core Strategy Background Document

Appendix A - Included Sites

Date: April 2010

0908 ref: 0558

| Site Address:                             | Site Ref: | Survey Date: |
|-------------------------------------------|-----------|--------------|
| Brush Factory, Evesham Road, Crabbs Cross | LP02      |              |

| Ownership Details:                                                                         |        | Site Area: 0.09ha                                          |  |
|--------------------------------------------------------------------------------------------|--------|------------------------------------------------------------|--|
| Private (dual ownership)                                                                   |        | <b>Grid Ref:</b> SP04136473                                |  |
| Current Land Use:                                                                          |        |                                                            |  |
| Vacant - was in employment use                                                             |        |                                                            |  |
| Surrounding Land Uses:                                                                     |        |                                                            |  |
|                                                                                            |        |                                                            |  |
| Character of Surrounding Area:                                                             |        |                                                            |  |
| Previous Source: (e.g. BORLP3, UCS, WYG Report, omission site, other) BORLP3               |        |                                                            |  |
| New Source: (e.g. landowner, develope                                                      | r etc) |                                                            |  |
| Relevant Planning History: (including most recent ownership details)                       |        |                                                            |  |
| Detailed Planning Permission:                                                              | □ Deta | ails: 4 dwellings under construction, 6 dwellings complete |  |
| Outline Planning Permission:                                                               |        |                                                            |  |
| Previous Local Plan Allocation:                                                            |        |                                                            |  |
| Additional Information/site notes: Site under construction - no need to assess suitability |        |                                                            |  |