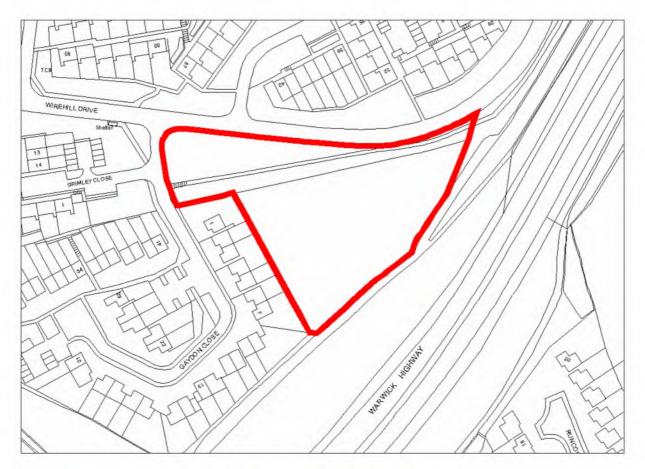

|
| 10years +                                                                         |                           |
|                                                                                   |                           |
| Potential Residential Yield                                                       | 9                         |
| Appropriate Density                                                               | Total number of Dwellings |
|                                                                                   | 58                        |

## **HOUSING SITE ANALYSIS FORM**

| Site Address:           | Site Ref: | Survey Date: |
|-------------------------|-----------|--------------|
| Land off Wirehill Drive | L4L02     | 8.9.2008     |







| Ownership Details:                                                                                               | Site Area: 0.47 ha          |
|------------------------------------------------------------------------------------------------------------------|-----------------------------|
| Redditch Borough Council                                                                                         | Grid Ref: SP0492 6613       |
| Current Land Use:                                                                                                |                             |
| Highway verge & Open Space                                                                                       |                             |
| Surrounding Land Uses: