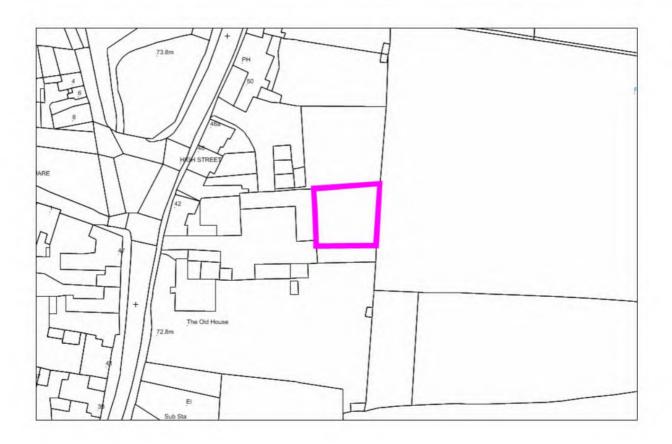

| Site Address:                 | Site Ref: | Survey Date: |
|-------------------------------|-----------|--------------|
| Rear of 144-162 Easemore Road | LP03      |              |

| Ownership Details:                                                                                              | Site Area: 0.43ha                              |  |
|-----------------------------------------------------------------------------------------------------------------|------------------------------------------------|--|
| Private                                                                                                         | Grid Ref: SP0471 6802                          |  |
| Current Land Use:                                                                                               |                                                |  |
| Disused gardens                                                                                                 |                                                |  |
| Surrounding Land Uses:<br>Residential                                                                           |                                                |  |
| Character of Surrounding Area:                                                                                  |                                                |  |
| Previous Source: (e.g. BORLP3, UCS, WYG Report, omission site, other) BORLP3                                    |                                                |  |
| New Source: (e.g. landowner, developer etc)                                                                     |                                                |  |
| Relevant Planning History: (including most recent ownership details)                                            |                                                |  |
| Detailed Planning Permission:                                                                                   | <b>Details:</b> 07/152 - 24 dwellings (lapsed) |  |
| Outline Planning Permission:                                                                                    |                                                |  |
| Previous Local Plan Allocation:                                                                                 |                                                |  |
| Additional Information/site notes: Planning consent lapsed. Landowners in discussion regarding a revised scheme |                                                |  |