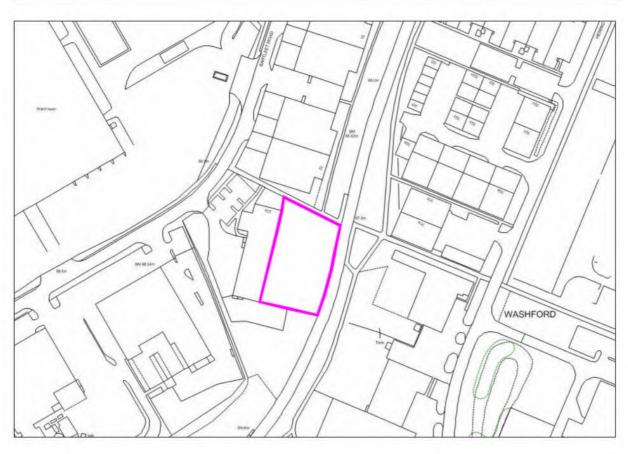

| Site Address:                 | Site Ref: | Survey Date: |
|-------------------------------|-----------|--------------|
| Rear of 144-162 Easemore Road | LP03      |              |

| Ownership Details:                                                                                              | Site Area: 0.43ha                              |  |
|-----------------------------------------------------------------------------------------------------------------|------------------------------------------------|--|
| Private                                                                                                         | Grid Ref: SP0471 6802                          |  |
| Current Land Use:                                                                                               |                                                |  |
| Disused gardens                                                                                                 |                                                |  |
| Surrounding Land Uses:<br>Residential                                                                           |                                                |  |
| Character of Surrounding Area:                                                                                  |                                                |  |
| Previous Source: (e.g. BORLP3, UCS, WYG Report, omission site, other) BORLP3                                    |                                                |  |
| New Source: (e.g. landowner, developer etc)                                                                     |                                                |  |
| Relevant Planning History: (including most recent ownership details)                                            |                                                |  |
| Detailed Planning Permission:                                                                                   | <b>Details:</b> 07/152 - 24 dwellings (lapsed) |  |
| Outline Planning Permission:                                                                                    |                                                |  |
| Previous Local Plan Allocation:                                                                                 |                                                |  |
| Additional Information/site notes: Planning consent lapsed. Landowners in discussion regarding a revised scheme |                                                |  |