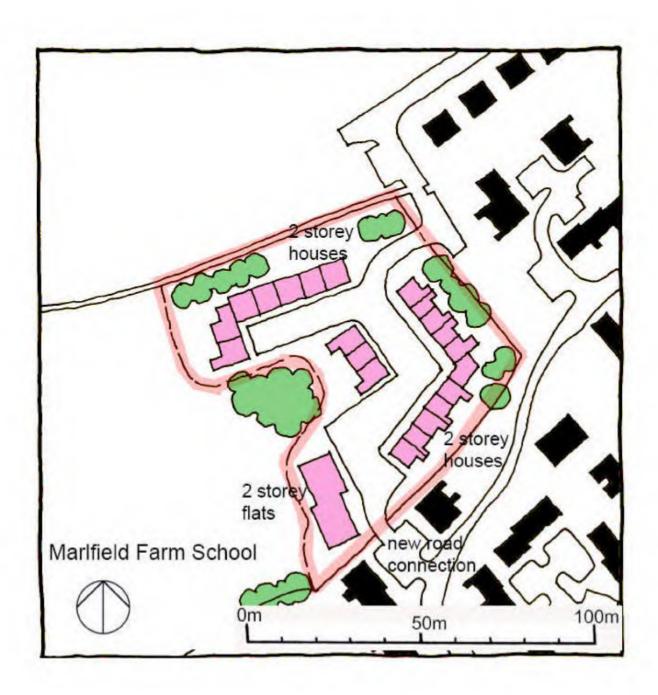

# Strategic Housing Land Availability Assessment for Redditch Borough

Borough of Redditch Core Strategy Background Document

Appendix A - Included Sites

Date: April 2010

0908 ref: 0558

| Site Address:                             | Site Ref: | Survey Date: |
|-------------------------------------------|-----------|--------------|
| Brush Factory, Evesham Road, Crabbs Cross | LP02      |              |

| Ownership Details:                                                                         |        | Site Area: 0.09ha                                          |  |
|--------------------------------------------------------------------------------------------|--------|------------------------------------------------------------|--|
| Private (dual ownership)                                                                   |        | <b>Grid Ref:</b> SP04136473                                |  |
| Current Land Use:                                                                          |        |                                                            |  |
| Vacant - was in employment use                                                             |        |                                                            |  |
| Surrounding Land Uses:                                                                     |        |                                                            |  |
|                                                                                            |        |                                                            |  |
| Character of Surrounding Area:                                                             |        |                                                            |  |
| Previous Source: (e.g. BORLP3, UCS, WYG Report, omission site, other) BORLP3               |        |                                                            |  |
| New Source: (e.g. landowner, develope                                                      | r etc) |                                                            |  |
| Relevant Planning History: (including most recent ownership details)                       |        |                                                            |  |
| Detailed Planning Permission:                                                              | □ Deta | ails: 4 dwellings under construction, 6 dwellings complete |  |
| Outline Planning Permission:                                                               |        |                                                            |  |
| Previous Local Plan Allocation:                                                            |        |                                                            |  |
| Additional Information/site notes: Site under construction - no need to assess suitability |        |                                                            |  |