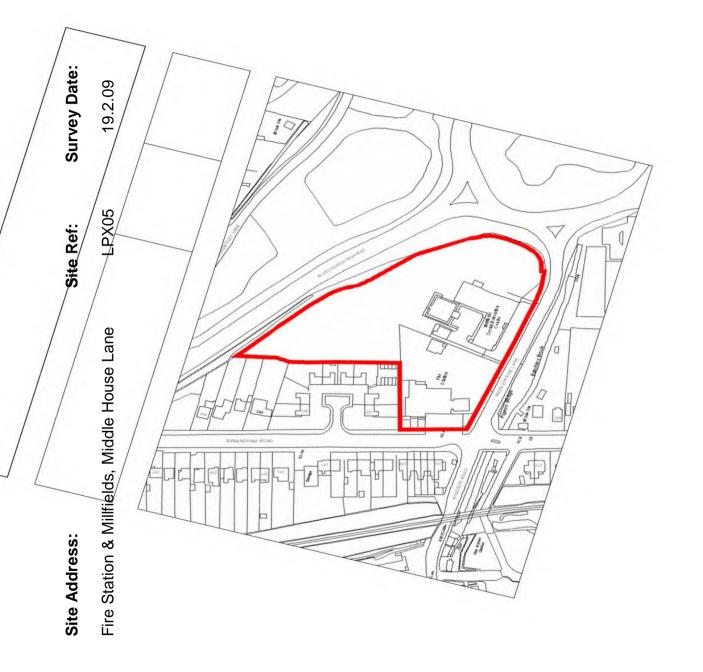

s   |
| 0-5 years                                           | VIII I          | Jotano    |
|                                                     |                 | V         |
| 5-10 years                                          |                 |           |
| 10years +                                           |                 |           |
| Potential Residential Yield                         |                 |           |
| Appropriate Density                                 | Total number of | Dwellings |
| Appropriate Definity                                | Total Hamber Of | 36        |
|                                                     |                 |           |

# Redditch Borough Council Strategic Housing Land Availability Assessment

# HOUSING SITE ANALYSIS FORM



Redditch Borough Council – Strategic Housing Land Availability Assessment 2010 LPX05

| rid Ref: SP0415 6859 |
|----------------------|
|                      |
|                      |
|                      |
|                      |
|                      |
|                      |
| on site, other)      |
|                      |
|                      |
| :                    |
|                      |
|                      |
|                      |
|                      |

| Stage A                                                                                                                                                                                            |          |
|----------------------------------------------------------------------------------------------------