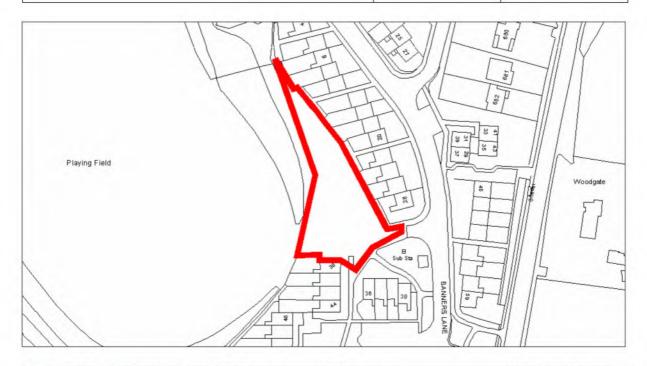

| Site Address:          | Site Ref: | Survey Date: |
|------------------------|-----------|--------------|
| Windsor Road Gas Works | LP05      |              |

| Ownership Details:                                                                                                                               | Site Area: 5.68ha            |  |
|--------------------------------------------------------------------------------------------------------------------------------------------------|------------------------------|--|
| Private                                                                                                                                          | <b>Grid Ref:</b> SP0393 6838 |  |
| Current Land Use:                                                                                                                                |                              |  |
| Site clearance / remediation complete. Installati                                                                                                | on of services underway      |  |
| Surrounding Land Uses:<br>Employment                                                                                                             |                              |  |
| Character of Surrounding Area:                                                                                                                   |                              |  |
| Previous Source: (e.g. BORLP3, UCS, WYG Report, omission site, other) BORLP3                                                                     |                              |  |
| New Source: (e.g. landowner, developer etc)  Relevant Planning History: (including most recent ownership details)  Detailed Planning Permission: | ails: 06/484 & 06/541        |  |
| Detailed Flamming Fermission.                                                                                                                    | - 255 dwellings (2 phases)   |  |
| Outline Planning Permission:                                                                                                                     |                              |  |
| Previous Local Plan Allocation:                                                                                                                  |                              |  |
| Additional Information/site notes: 115 completions to date                                                                                       |                              |  |