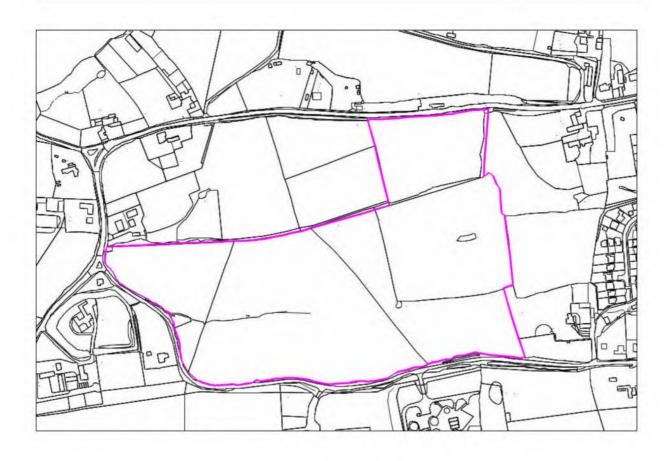

| ails:                |  |
| Outline Planning Permission:                                                                                                                       |                      |  |
| Previous Local Plan Allocation:                                                                                                                    |                      |  |
| Additional Information/site notes:  LOQ information indicates that landowner unwilling to release land for development. Plus, biodiversity issues. |                      |  |

#### HOUSING SITE ANALYSIS FORM

**Site Address:** 

Land at Astwood Lane/Walnut Tree Farm & Top Meadow, Astwood Bank

Site Ref:

**Survey Date:** 

2010/15 & 18 01/

01/9/10 Desktop Survey



| Ownership Details: Private                                                                                                                                                                                                                                                                                                                                                                                                                                                  | Site Area: 11.2 ha Grid Ref: |  |
|-----------------------------------------------------------------------------------------------------------------------------------------------------------------------------------------------------------------------------------------------------------------------------------------------------------