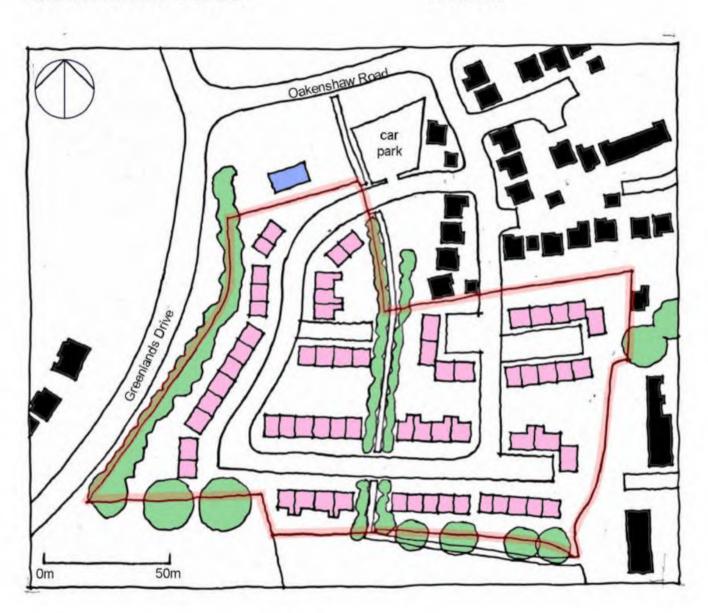

/b>         |

| /elopment?                |
|---------------------------|
| ✓                         |
|                           |
| he site? Details          |
| cent to a                 |
|                           |
|                           |
|                           |
|                           |
|                           |
|                           |
| te for Details            |
| vithin 5 years ✓          |
| esolved within            |
|                           |
|                           |
| ent? Details              |
| ✓ ✓                       |
|                           |
|                           |
|                           |
| Total number of Dwellings |
| 31                        |
|                           |

LPX 06/07 Oakenshaw Road

1.95ha



## Redditch Borough Council Strategic Housing Land Availability Assessment

## **HOUSING SITE ANALYSIS FORM**

**Site Address:** 

Land South of Scout Hut, Oakenshaw Road

Site Ref:

**Survey Date:** 

LPX07

29.8.08







| Ownership Details:                                                                                                                                                                                                                                                                                                                                                                                                                      | Site Area:            |  |
|----------------------------------------------------------------------------------------------------------------------