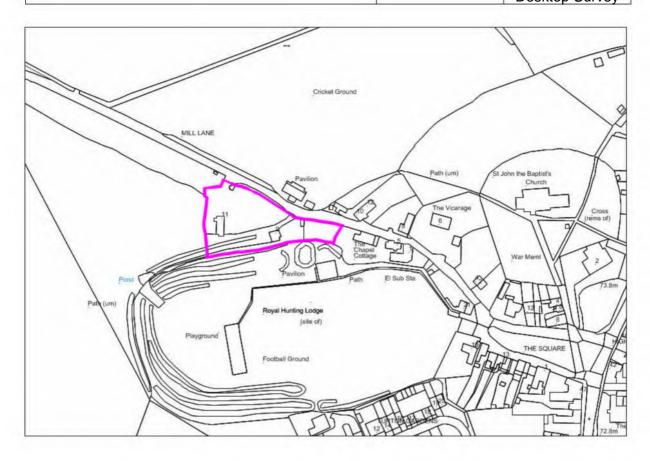

|         |
| Possibly, or with issues which can be resolved within 10 years |         |
| No, issues which cannot be resolved                            | ✓       |

| Appropriate timeframe for development? | Details |
|----------------------------------------|---------|
| 0-5 years                              |         |
| 5-10 years                             |         |
| 10years +                              |         |

| Potential Residential Yield |                           |
|-----------------------------|---------------------------|
| Appropriate Density         | Total number of Dwellings |
|                             |                           |

#### HOUSING SITE ANALYSIS FORM

Site Address:Site Ref:Survey Date:Mill Lane, FeckenhamUCS 11.101/9/10<br/>Desktop Survey



| Ownership Details:                                                   |                  | Site Area: 0.25 ha   |
|----------------------------------------------------------------------|------------------|----------------------|
| Private                                                              |                  | Grid Ref:            |
| Current Land Use:                                                    |                  |                      |
| Surrounding Land Uses:                                               |                  |                      |
| Character of Surrounding Area:                                       |                  |                      |
| Previous Source: (e.g. BORLP3, UCS                                   | , WYG Report, on | nission site, ot