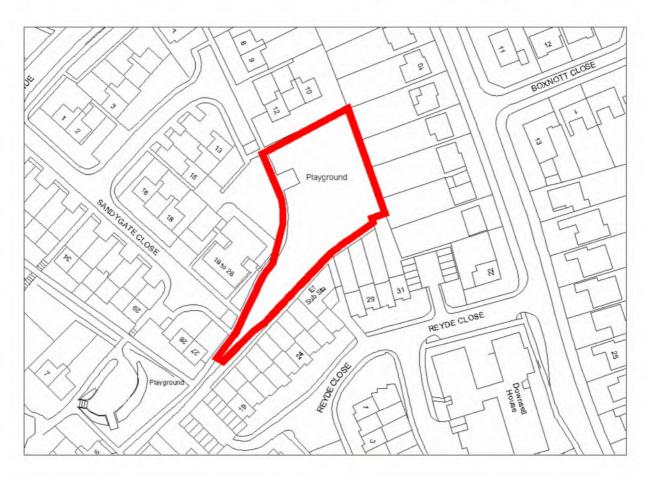

th issues which can be resolved within 10 years |              |
| No, issues which cannot be resolved                            |              |

| Appropriate timeframe for development? | Details      |
|----------------------------------------|--------------|
| 0-5 years                              | $\checkmark$ |
| 5-10 years                             |              |
| 10years +                              |              |

| Potential Residential Yield |                           |
|-----------------------------|---------------------------|
| Appropriate Density         | Total number of Dwellings |
|                             | 5                         |

### HOUSING SITE ANALYSIS FORM

Site Address:Site Ref:Survey Date:Land to the rear of Sandygate CloseUCS 2.1629.8.2008







| Ownership Details:                                                                                                 | Site Area: 0.20 ha                 |
|--------------------------------------------------------------------------------------------------------------------|------------------------------------|
| Redditch Borough Council                                                                                           | Grid Ref: SP0197 6681              |
| Current Land Use:                                                                                                  |                                    |
| Open Space                                                                                                         |                                    |
| Surrounding