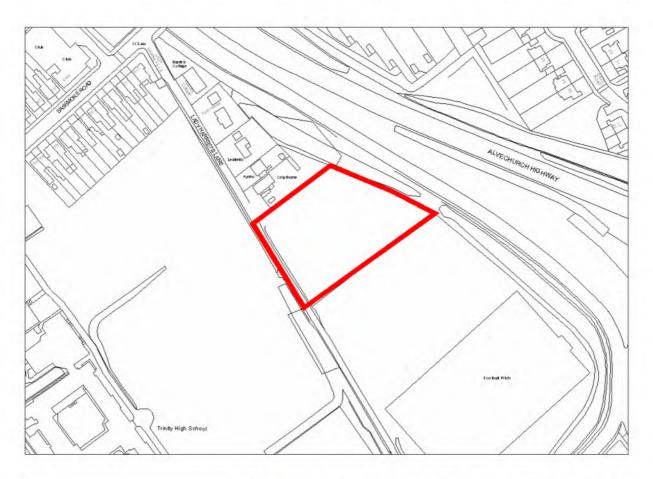

| Site Address:          | Site Ref: | Survey Date: |
|------------------------|-----------|--------------|
| Windsor Road Gas Works | LP05      |              |

| Ownership Details:                                                                                                                               | Site Area: 5.68ha            |  |
|--------------------------------------------------------------------------------------------------------------------------------------------------|------------------------------|--|
| Private                                                                                                                                          | <b>Grid Ref:</b> SP0393 6838 |  |
| Current Land Use:                                                                                                                                |                              |  |
| Site clearance / remediation complete. Installati                                                                                                | on of services underway      |  |
| Surrounding Land Uses:<br>Employment                                                                                                             |                              |  |
| Character of Surrounding Area:                                                                                                                   |                              |  |
| Previous Source: (e.g. BORLP3, UCS, WYG Report, omission site, other) BORLP3                                                                     |                              |  |
| New Source: (e.g. landowner, developer etc)  Relevant Planning History: (including most recent ownership details)  Detailed Planning Permission: | ails: 06/484 & 06/541        |  |
| Detailed Flamming Fermission.                                                                                                                    | - 255 dwellings (2 phases)   |  |
| Outline Planning Permission:                                                                                                                     |                              |  |
| Previous Local Plan Allocation:                                                                                                                  |                              |  |
| Additional Information/site notes: 115 completions to date                                                                                       |                              |  |