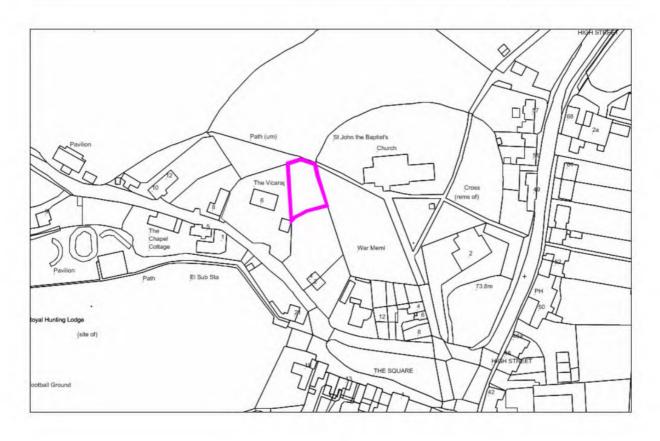

# Strategic Housing Land Availability Assessment for Redditch Borough

Borough of Redditch Core Strategy Background Document

Appendix A - Included Sites

Date: April 2010

0908 ref: 0558

| Site Address:                             | Site Ref: | Survey Date: |
|-------------------------------------------|-----------|--------------|
| Brush Factory, Evesham Road, Crabbs Cross | LP02      |              |

| Ownership Details:                                                                         |        | Site Area: 0.09ha                                          |  |
|--------------------------------------------------------------------------------------------|--------|------------------------------------------------------------|--|
| Private (dual ownership)                                                                   |        | <b>Grid Ref:</b> SP04136473                                |  |
| Current Land Use:                                                                          |        |                                                            |  |
| Vacant - was in employment use                                                             |        |                                                            |  |
| Surrounding Land Uses:                                                                     |        |                                                            |  |
|                                                                                            |        |                                                            |  |
| Character of Surrounding Area:                                                             |        |                                                            |  |
| Previous Source: (e.g. BORLP3, UCS, WYG Report, omission site, other) BORLP3               |        |                                                            |  |
| New Source: (e.g. landowner, develope                                                      | r etc) |                                                            |  |
| Relevant Planning History: (including most recent ownership details)                       |        |                                                            |  |
| Detailed Planning Permission:                                                              | □ Deta | ails: 4 dwellings under construction, 6 dwellings complete |  |
| Outline Planning Permission:                                                               |        |                                                            |  |
| Previous Local Plan Allocation:                                                            |        |                                                            |  |
| Additional Information/site notes: Site under construction - no need to assess suitability |        |                                                            |  |