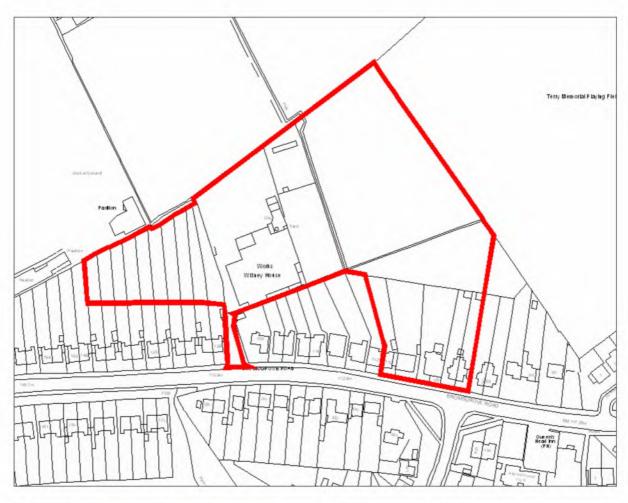

| Site Address:          | Site Ref: | Survey Date: |
|------------------------|-----------|--------------|
| Windsor Road Gas Works | LP05      |              |

| Ownership Details:                                                                                                                               | Site Area: 5.68ha            |  |
|--------------------------------------------------------------------------------------------------------------------------------------------------|------------------------------|--|
| Private                                                                                                                                          | <b>Grid Ref:</b> SP0393 6838 |  |
| Current Land Use:                                                                                                                                |                              |  |
| Site clearance / remediation complete. Installati                                                                                                | on of services underway      |  |
| Surrounding Land Uses:<br>Employment                                                                                                             |                              |  |
| Character of Surrounding Area:                                                                                                                   |                              |  |
| Previous Source: (e.g. BORLP3, UCS, WYG Report, omission site, other) BORLP3                                                                     |                              |  |
| New Source: (e.g. landowner, developer etc)  Relevant Planning History: (including most recent ownership details)  Detailed Planning Permission: | ails: 06/484 & 06/541        |  |
| Detailed Flamming Fermission.                                                                                                                    | - 255 dwellings (2 phases)   |  |
| Outline Planning Permission:                                                                                                                     |                              |  |
| Previous Local Plan Allocation:                                                                                                                  |                              |  |
| Additional Information/site notes: 115 completions to date                                                                                       |                              |  |