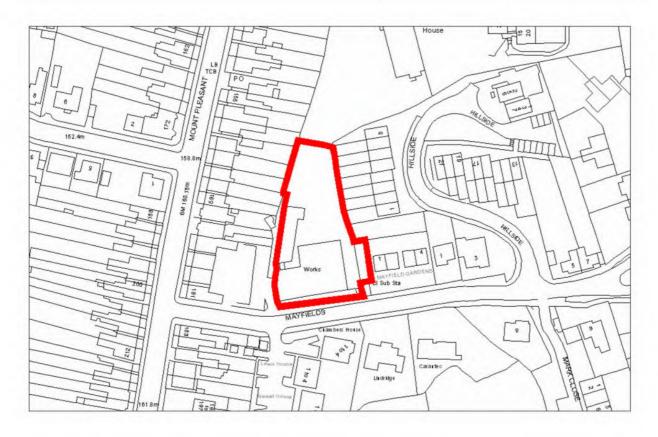

| Site Address:                 | Site Ref: | Survey Date: |
|-------------------------------|-----------|--------------|
| Mayfield Works, The Mayfields | LP06      |              |

| Ownership Details:                                                                                                                            | Site Area: 0.19ha                       |  |  |
|-----------------------------------------------------------------------------------------------------------------------------------------------|-----------------------------------------|--|--|
| Private                                                                                                                                       | <b>Grid Ref:</b> SP0393 6672            |  |  |
| Current Land Use:                                                                                                                             |                                         |  |  |
| Vacant                                                                                                                                        |                                         |  |  |
| Surrounding Land Uses:<br>Residential                                                                                                         |                                         |  |  |
| Character of Surrounding Area:                                                                                                                |                                         |  |  |
| Previous Source: (e.g. BORLP3, UCS, WYG Report, omission site, other) BORLP3 windfall commitment  New Source: (e.g. landowner, developer etc) |                                         |  |  |
| Relevant Planning History: (including most recent ownership details)                                                                          |                                         |  |  |
| Detailed Planning Permission: 🖂 Deta                                                                                                          | ails: 06/187 - 18 dwellings<br>(Lapsed) |  |  |
| Outline Planning Permission:                                                                                                                  |                                         |  |  |
| Previous Local Plan Allocation:                                                                                                               |                                         |  |  |
| Additional Information/site notes: Ground works underway                                                                                      |                                         |  |  |