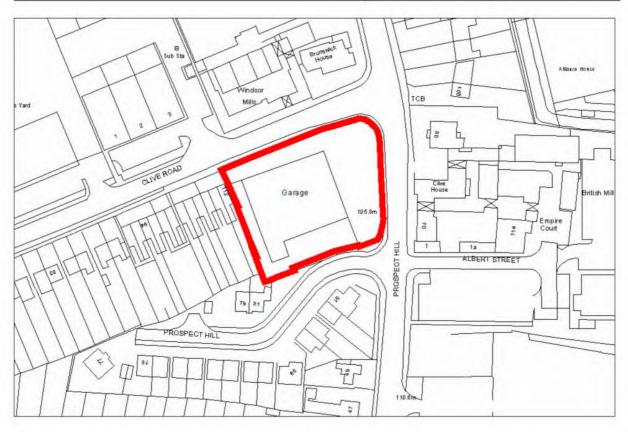

# Strategic Housing Land Availability Assessment for Redditch Borough

Borough of Redditch Core Strategy Background Document

Appendix A - Included Sites

Date: April 2010

0908 ref: 0558

| Site Address:                             | Site Ref: | Survey Date: |
|-------------------------------------------|-----------|--------------|
| Brush Factory, Evesham Road, Crabbs Cross | LP02      |              |

| Ownership Details:                                                                         |        | Site Area: 0.09ha                                          |  |
|--------------------------------------------------------------------------------------------|--------|------------------------------------------------------------|--|
| Private (dual ownership)                                                                   |        | <b>Grid Ref:</b> SP04136473                                |  |
| Current Land Use:                                                                          |        |                                                            |  |
| Vacant - was in employment use                                                             |        |                                                            |  |
| Surrounding Land Uses:                                                                     |        |                                                            |  |
|                                                                                            |        |                                                            |  |
| Character of Surrounding Area:                                                             |        |                                                            |  |
| Previous Source: (e.g. BORLP3, UCS, WYG Report, omission site, other) BORLP3               |        |                                                            |  |
| New Source: (e.g. landowner, develope                                                      | r etc) |                                                            |  |
| Relevant Planning History: (including most recent ownership details)                       |        |                                                            |  |
| Detailed Planning Permission:                                                              | □ Deta | ails: 4 dwellings under construction, 6 dwellings complete |  |
| Outline Planning Permission:                                                               |        |                                                            |  |
| Previous Local Plan Allocation:                                                            |        |                                                            |  |
| Additional Information/site notes: Site under construction - no need to assess suitability |        |                                                            |  |