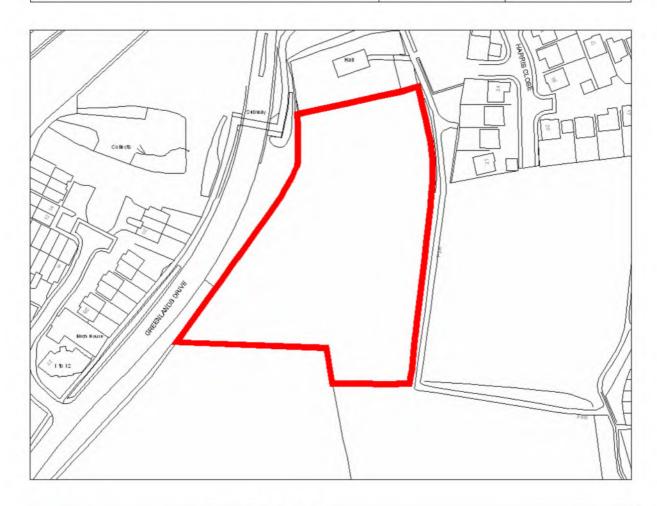

|
|                           |
|                           |
|                           |
|                           |
|                           |
| te for Details            |
| vithin 5 years ✓          |
| esolved within            |
|                           |
|                           |
| ent? Details              |
| ✓ ✓                       |
|                           |
|                           |
|                           |
| Total number of Dwellings |
| 31                        |
|                           |

LPX 06/07 Oakenshaw Road

1.95ha



## Redditch Borough Council Strategic Housing Land Availability Assessment

## **HOUSING SITE ANALYSIS FORM**

**Site Address:** 

Land South of Scout Hut, Oakenshaw Road

Site Ref:

**Survey Date:** 

LPX07

29.8.08







| Ownership Details:                                                                                                                                                                                                                                                                                                                                                                                                                      | Site Area:            |  |
|--------------------------------------------------------------------------------------------------------------------------------------------------------------------------------------------------------------------------------------------------------------------------------------------------------------------------------------------------