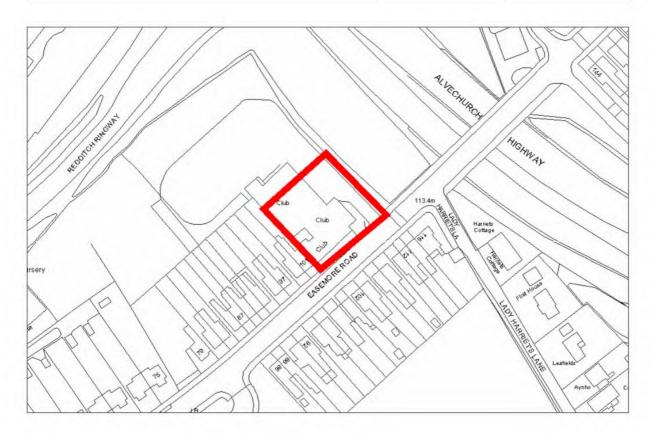

| Site Address:                 | Site Ref: | Survey Date: |
|-------------------------------|-----------|--------------|
| Mayfield Works, The Mayfields | LP06      |              |

| Ownership Details:                                                                                                                            | Site Area: 0.19ha                       |  |  |
|-----------------------------------------------------------------------------------------------------------------------------------------------|-----------------------------------------|--|--|
| Private                                                                                                                                       | <b>Grid Ref:</b> SP0393 6672            |  |  |
| Current Land Use:                                                                                                                             |                                         |  |  |
| Vacant                                                                                                                                        |                                         |  |  |
| Surrounding Land Uses:<br>Residential                                                                                                         |                                         |  |  |
| Character of Surrounding Area:                                                                                                                |                                         |  |  |
| Previous Source: (e.g. BORLP3, UCS, WYG Report, omission site, other) BORLP3 windfall commitment  New Source: (e.g. landowner, developer etc) |                                         |  |  |
| Relevant Planning History: (including most recent ownership details)                                                                          |                                         |  |  |
| Detailed Planning Permission: 🖂 Deta                                                                                                          | ails: 06/187 - 18 dwellings<br>(Lapsed) |  |  |
| Outline Planning Permission:                                                                                                                  |                                         |  |  |
| Previous Local Plan Allocation:                                                                                                               |                                         |  |  |
| Additional Information/site notes: Ground works underway                                                                                      |                                         |  |  |