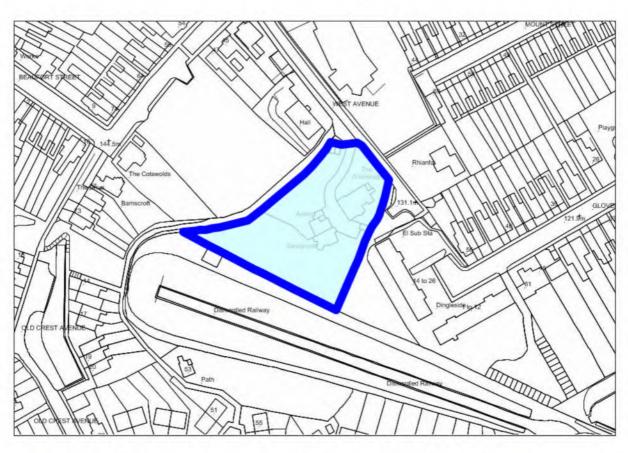

# Strategic Housing Land Availability Assessment for Redditch Borough

Borough of Redditch Core Strategy Background Document

Appendix A - Included Sites

Date: April 2010

0908 ref: 0558

| Site Address:                             | Site Ref: | Survey Date: |
|-------------------------------------------|-----------|--------------|
| Brush Factory, Evesham Road, Crabbs Cross | LP02      |              |

| Ownership Details:                                                                         |        | Site Area: 0.09ha                                          |  |
|--------------------------------------------------------------------------------------------|--------|------------------------------------------------------------|--|
| Private (dual ownership)                                                                   |        | <b>Grid Ref:</b> SP04136473                                |  |
| Current Land Use:                                                                          |        |                                                            |  |
| Vacant - was in employment use                                                             |        |                                                            |  |
| Surrounding Land Uses:                                                                     |        |                                                            |  |
|                                                                                            |        |                                                            |  |
| Character of Surrounding Area:                                                             |        |                                                            |  |
| Previous Source: (e.g. BORLP3, UCS, WYG Report, omission site, other) BORLP3               |        |                                                            |  |
| New Source: (e.g. landowner, develope                                                      | r etc) |                                                            |  |
| Relevant Planning History: (including most recent ownership details)                       |        |                                                            |  |
| Detailed Planning Permission:                                                              | □ Deta | ails: 4 dwellings under construction, 6 dwellings complete |  |
| Outline Planning Permission:                                                               |        |                                                            |  |
| Previous Local Plan Allocation:                                                            |        |                                                            |  |
| Additional Information/site notes: Site under construction - no need to assess suitability |        |                                                            |  |