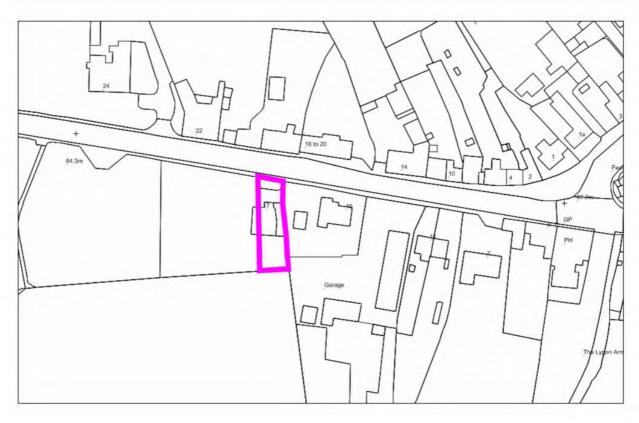

| Site Address:                 | Site Ref: | Survey Date: |
|-------------------------------|-----------|--------------|
| Mayfield Works, The Mayfields | LP06      |              |

| Ownership Details:                                                                                                                            | Site Area: 0.19ha                       |  |  |
|-----------------------------------------------------------------------------------------------------------------------------------------------|-----------------------------------------|--|--|
| Private                                                                                                                                       | <b>Grid Ref:</b> SP0393 6672            |  |  |
| Current Land Use:                                                                                                                             |                                         |  |  |
| Vacant                                                                                                                                        |                                         |  |  |
| Surrounding Land Uses:<br>Residential                                                                                                         |                                         |  |  |
| Character of Surrounding Area:                                                                                                                |                                         |  |  |
| Previous Source: (e.g. BORLP3, UCS, WYG Report, omission site, other) BORLP3 windfall commitment  New Source: (e.g. landowner, developer etc) |                                         |  |  |
| Relevant Planning History: (including most recent ownership details)                                                                          |                                         |  |  |
| Detailed Planning Permission: 🖂 Deta                                                                                                          | ails: 06/187 - 18 dwellings<br>(Lapsed) |  |  |
| Outline Planning Permission:                                                                                                                  |                                         |  |  |
| Previous Local Plan Allocation:                                                                                                               |                                         |  |  |
| Additional Information/site notes: Ground works underway                                                                                      |                                         |  |  |