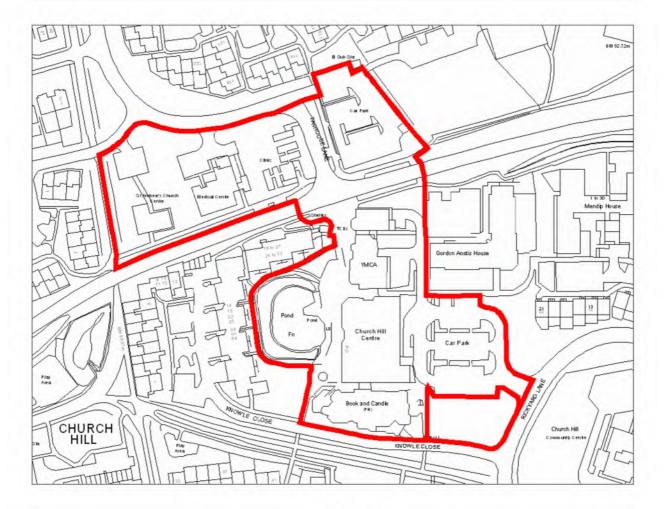

pm                   | ent?           | Details   |
| 0-5 years                                            |                | <b>√</b>  |
| 5-10 years                                           |                | A S       |
| 10years +                                            |                |           |
| Potential Residential Yield                          |                |           |
| Appropriate Density Total number of Dwellings        |                | Dwellings |
|                                                      |                | 32        |
|                                                      |                |           |

LPX 06/07 Oakenshaw Road

1.95ha



## **HOUSING SITE ANALYSIS FORM**

Site Address:Site Ref:Survey Date:Church Hill District CentreCS0127.8.08







| Ownership Detailer                                                   | Cito Aroo:            |
|----------------------------------------------------------------------|-----------------------|
| Ownership Details:                                                   | Site Area:            |
| Redditch Borough Council                                             | 2.25 ha               |
| Reduiter Borough Council                                             | 2.25   la             |
|                                                                      | Grid Ref: SP0652 6864 |
|                                                                      | Charten of 3032 3031  |
| Current Land Use:                                                    |                       |
|