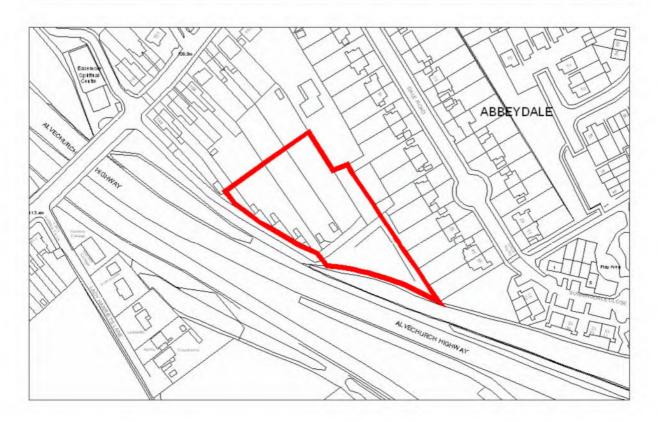

| Site Address:                 | Site Ref: | Survey Date: |
|-------------------------------|-----------|--------------|
| Mayfield Works, The Mayfields | LP06      |              |

| Ownership Details:                                                                                                                            | Site Area: 0.19ha                       |  |  |
|-----------------------------------------------------------------------------------------------------------------------------------------------|-----------------------------------------|--|--|
| Private                                                                                                                                       | <b>Grid Ref:</b> SP0393 6672            |  |  |
| Current Land Use:                                                                                                                             |                                         |  |  |
| Vacant                                                                                                                                        |                                         |  |  |
| Surrounding Land Uses:<br>Residential                                                                                                         |                                         |  |  |
| Character of Surrounding Area:                                                                                                                |                                         |  |  |
| Previous Source: (e.g. BORLP3, UCS, WYG Report, omission site, other) BORLP3 windfall commitment  New Source: (e.g. landowner, developer etc) |                                         |  |  |
| Relevant Planning History: (including most recent ownership details)                                                                          |                                         |  |  |
| Detailed Planning Permission: 🖂 Deta                                                                                                          | ails: 06/187 - 18 dwellings<br>(Lapsed) |  |  |
| Outline Planning Permission:                                                                                                                  |                                         |  |  |
| Previous Local Plan Allocation:                                                                                                               |                                         |  |  |
| Additional Information/site notes: Ground works underway                                                                                      |                                         |  |  |