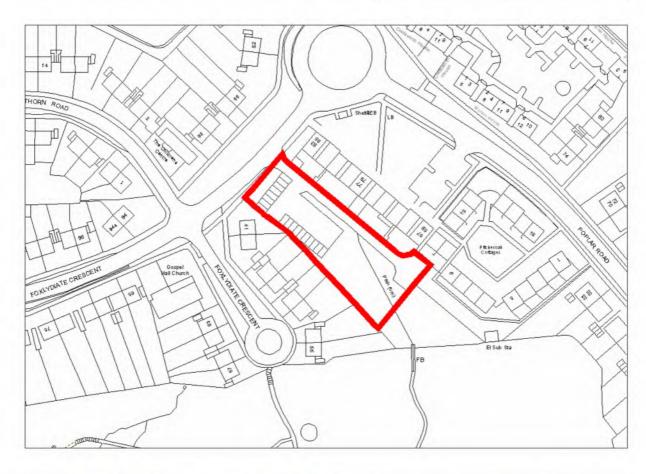

| Site Address:          | Site Ref: | Survey Date: |
|------------------------|-----------|--------------|
| Windsor Road Gas Works | LP05      |              |

| Ownership Details:                                                                                                                               | Site Area: 5.68ha            |  |
|--------------------------------------------------------------------------------------------------------------------------------------------------|------------------------------|--|
| Private                                                                                                                                          | <b>Grid Ref:</b> SP0393 6838 |  |
| Current Land Use:                                                                                                                                |                              |  |
| Site clearance / remediation complete. Installati                                                                                                | on of services underway      |  |
| Surrounding Land Uses:<br>Employment                                                                                                             |                              |  |
| Character of Surrounding Area:                                                                                                                   |                              |  |
| Previous Source: (e.g. BORLP3, UCS, WYG Report, omission site, other) BORLP3                                                                     |                              |  |
| New Source: (e.g. landowner, developer etc)  Relevant Planning History: (including most recent ownership details)  Detailed Planning Permission: | ails: 06/484 & 06/541        |  |
| Detailed Flamming Fermission.                                                                                                                    | - 255 dwellings (2 phases)   |  |
| Outline Planning Permission:                                                                                                                     |                              |  |
| Previous Local Plan Allocation:                                                                                                                  |                              |  |
| Additional Information/site notes: 115 completions to date                                                                                       |                              |  |