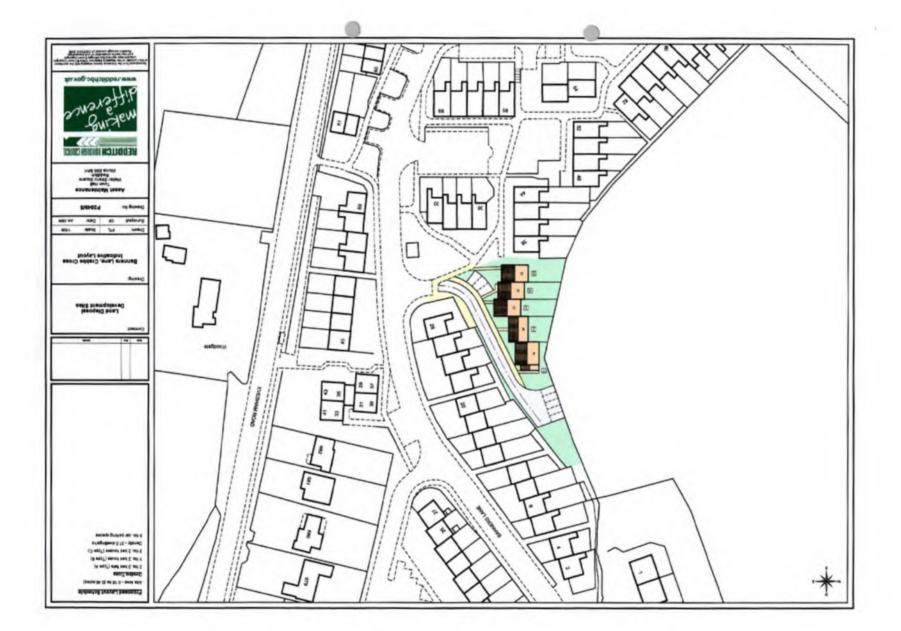

# Strategic Housing Land Availability Assessment for Redditch Borough

Borough of Redditch Core Strategy Background Document

Appendix A - Included Sites

Date: April 2010

0908 ref: 0558

| Site Address:                             | Site Ref: | Survey Date: |
|-------------------------------------------|-----------|--------------|
| Brush Factory, Evesham Road, Crabbs Cross | LP02      |              |

| Ownership Details:                                                                         |        | Site Area: 0.09ha                                          |  |
|--------------------------------------------------------------------------------------------|--------|------------------------------------------------------------|--|
| Private (dual ownership)                                                                   |        | <b>Grid Ref:</b> SP04136473                                |  |
| Current Land Use:                                                                          |        |                                                            |  |
| Vacant - was in employment use                                                             |        |                                                            |  |
| Surrounding Land Uses:                                                                     |        |                                                            |  |
|                                                                                            |        |                                                            |  |
| Character of Surrounding Area:                                                             |        |                                                            |  |
| Previous Source: (e.g. BORLP3, UCS, WYG Report, omission site, other) BORLP3               |        |                                                            |  |
| New Source: (e.g. landowner, develope                                                      | r etc) |                                                            |  |
| Relevant Planning History: (including most recent ownership details)                       |        |                                                            |  |
| Detailed Planning Permission:                                                              | □ Deta | ails: 4 dwellings under construction, 6 dwellings complete |  |
| Outline Planning Permission:                                                               |        |                                                            |  |
| Previous Local Plan Allocation:                                                            |        |                                                            |  |
| Additional Information/site notes: Site under construction - no need to assess suitability |        |                                                            |  |

| Potential Residential Yield |                           |
|-----------------------------|---------------------------|
| Appropriate Density         | Total number of Dwellings |
|                             | 4 dwellings u/c           |