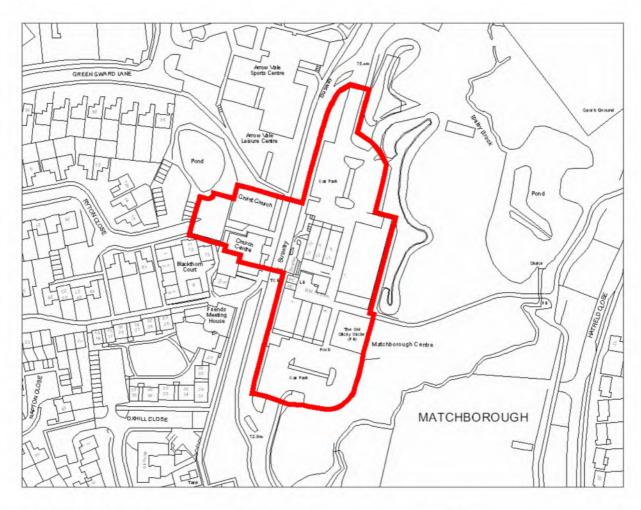

# Strategic Housing Land Availability Assessment for Redditch Borough

Borough of Redditch Core Strategy Background Document

Appendix A - Included Sites

Date: April 2010

0908 ref: 0558

| Site Address:                             | Site Ref: | Survey Date: |
|-------------------------------------------|-----------|--------------|
| Brush Factory, Evesham Road, Crabbs Cross | LP02      |              |