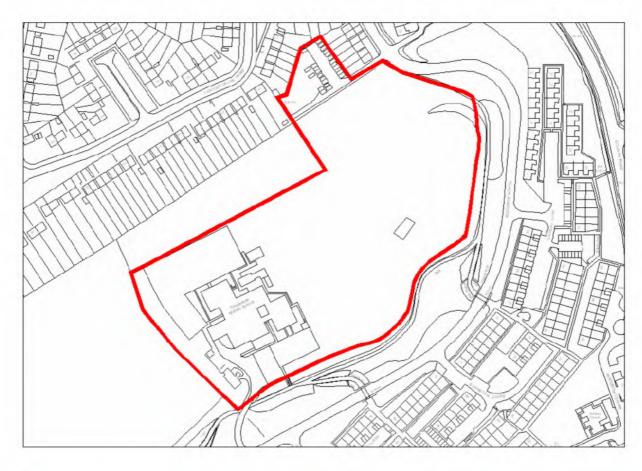

| Site Address:          | Site Ref: | Survey Date: |
|------------------------|-----------|--------------|
| Windsor Road Gas Works | LP05      |              |

| Ownership Details:                                                                                                                               | Site Area: 5.68ha            |  |
|--------------------------------------------------------------------------------------------------------------------------------------------------|------------------------------|--|
| Private                                                                                                                                          | <b>Grid Ref:</b> SP0393 6838 |  |
| Current Land Use:                                                                                                                                |                              |  |
| Site clearance / remediation complete. Installati                                                                                                | on of services underway      |  |
| Surrounding Land Uses:<br>Employment                                                                                                             |                              |  |
| Character of Surrounding Area:                                                                                                                   |                              |  |
| Previous Source: (e.g. BORLP3, UCS, WYG Report, omission site, other) BORLP3                                                                     |                              |  |
| New Source: (e.g. landowner, developer etc)  Relevant Planning History: (including most recent ownership details)  Detailed Planning Permission: | ails: 06/484 & 06/541        |  |
| Detailed Flamming Fermission.                                                                                                                    | - 255 dwellings (2 phases)   |  |
| Outline Planning Permission:                                                                                                                     |                              |  |
| Previous Local Plan Allocation:                                                                                                                  |                              |  |
| Additional Information/site notes: 115 completions to date                                                                                       |                              |  |