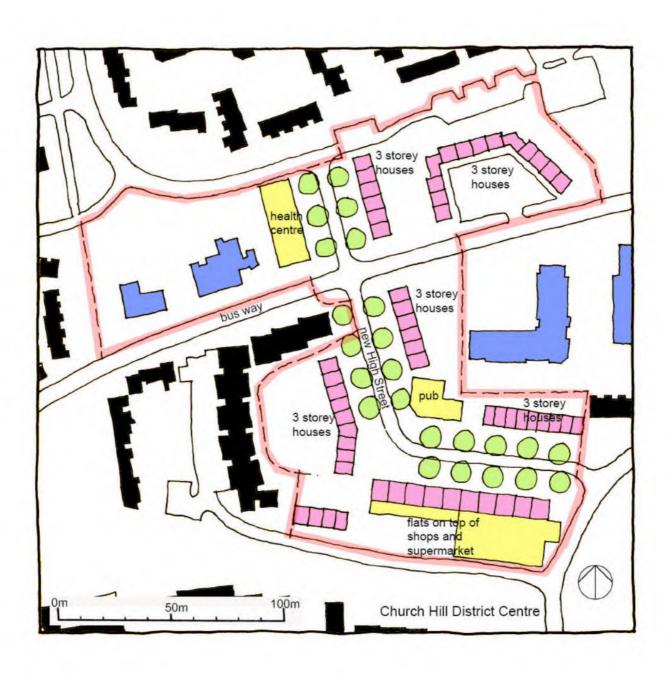

# Strategic Housing Land Availability Assessment for Redditch Borough

Borough of Redditch Core Strategy Background Document

Appendix A - Included Sites

Date: April 2010

0908 ref: 0558

| Site Address:                             | Site Ref: | Survey Date: |
|-------------------------------------------|-----------|--------------|
| Brush Factory, Evesham Road, Crabbs Cross | LP02      |              |