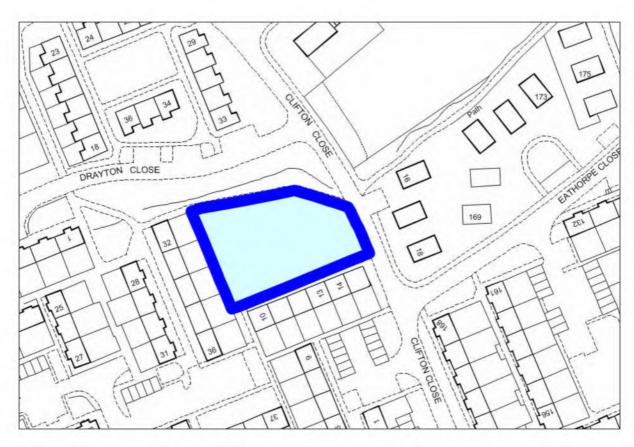

th issues which can be resolved within 10 years |              |
| No, issues which cannot be resolved                            |              |

| Appropriate timeframe for development? | Details      |
|----------------------------------------|--------------|
| 0-5 years                              | $\checkmark$ |
| 5-10 years                             |              |
| 10years +                              |              |

| Potential Residential Yield |                           |
|-----------------------------|---------------------------|
| Appropriate Density         | Total number of Dwellings |
| 22 dwellings per hectare    | 27                        |

### HOUSING SITE ANALYSIS FORM

**Site Address:** 

Clifton Close, Matchborough

Site Ref:

**Survey Date:** 

2010/05







| Ownership Details:                                                   | Site Area: 0.15ha            |  |
|----------------------------------------------------------------------|------------------------------|--|
| Redditch Borough Council                                             | Grid Ref: SP0696 6592        |  |
|                                                                      |                              |  |
| Current Land Use:                                                    |                              |  |
| Informal Open Space in front of ex-Developmen                        | t Corporation houses         |  |
| Surrounding Land Uses:                                               |                              |  |
| Former Development Corporation housing – mi