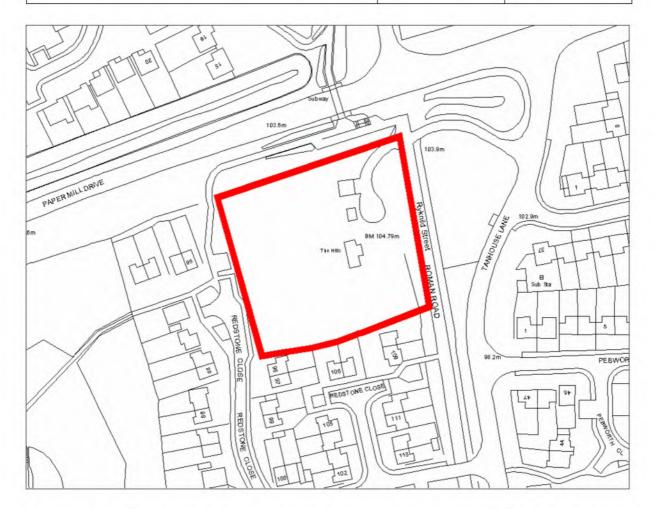

| Site Address:          | Site Ref: | Survey Date: |
|------------------------|-----------|--------------|
| Windsor Road Gas Works | LP05      |              |

| Ownership Details:                                                                                                                               | Site Area: 5.68ha            |  |
|--------------------------------------------------------------------------------------------------------------------------------------------------|------------------------------|--|
| Private                                                                                                                                          | <b>Grid Ref:</b> SP0393 6838 |  |
| Current Land Use:                                                                                                                                |                              |  |
| Site clearance / remediation complete. Installati                                                                                                | on of services underway      |  |
| Surrounding Land Uses:<br>Employment                                                                                                             |                              |  |
| Character of Surrounding Area:                                                                                                                   |                              |  |
| Previous Source: (e.g. BORLP3, UCS, WYG Report, omission site, other) BORLP3                                                                     |                              |  |
| New Source: (e.g. landowner, developer etc)  Relevant Planning History: (including most recent ownership details)  Detailed Planning Permission: | ails: 06/484 & 06/541        |  |
| Detailed Flamming Fermission.                                                                                                                    | - 255 dwellings (2 phases)   |  |
| Outline Planning Permission:                                                                                                                     |                              |  |
| Previous Local Plan Allocation:                                                                                                                  |                              |  |
| Additional Information/site notes: 115 completions to date                                                                                       |                              |  |