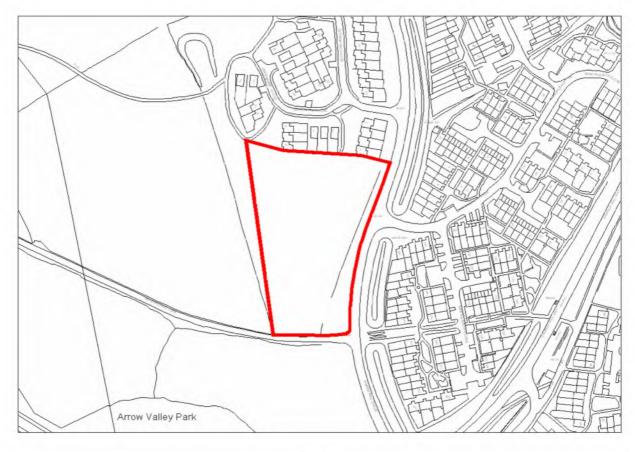

|                      |  |
| Previous Local Plan Allocation:                                                                                                                                      |                      |  |
| Additional Information/site notes:                                                                                                                                   |                      |  |
| LOQ information indicates that landowner unwilling to release land for development. Plus biodiversity issues and flooding implications along The Wharrage Park area. |                      |  |

#### HOUSING SITE ANALYSIS FORM

**Site Address:** 

Land between Brooklands Lane & Offenham

Close

Site Ref:

Survey Date:

UCS 4.36 27.8.2008







| Ownership Details:                                                                  | Site Area: 1.33 ha                 |  |  |
|-------------------------------------------------------------------------------------|------------------------------------|--|--|
| Redditch Borough Council                                                            | Grid Ref: SP05786839               |  |  |
| Current Land Use:                                                                   |                                    |  |  |
| AVP – Open scrub land                                                               |                                    |  |  |
| Surrounding Land Uses:                                                              |                                    |  |  |
| Adjace