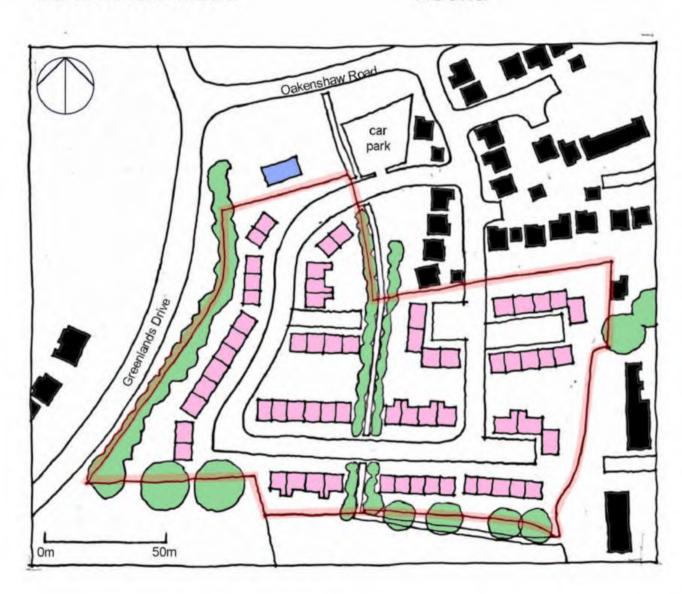

|                |           |
| Appropriate timeframe for developm                   | ent?           | Details   |
| 0-5 years                                            |                | <b>√</b>  |
| 5-10 years                                           |                | A S       |
| 10years +                                            |                |           |
| Potential Residential Yield                          |                |           |
| Appropriate Density Total number of Dwellings        |                | Dwellings |
|                                                      |                | 32        |
|                                                      |                |           |

LPX 06/07 Oakenshaw Road

1.95ha



## **HOUSING SITE ANALYSIS FORM**

Site Address:Site Ref:Survey Date:Church Hill District CentreCS0127.8.08







| Ownership Detailer                                                   | Cito Aroo:            |
|----------------------------------------------------------------------|-----------------------|
| Ownership Details:                                                   | Site Area:            |
| Redditch Borough Council                                             | 2.25 ha               |
| Reduiter Borough Council                                             | 2.25   la             |
|                                                                      | Grid Ref: SP0652 6864 |
|                                                                      | Charten of 3032 3031  |
| Cu