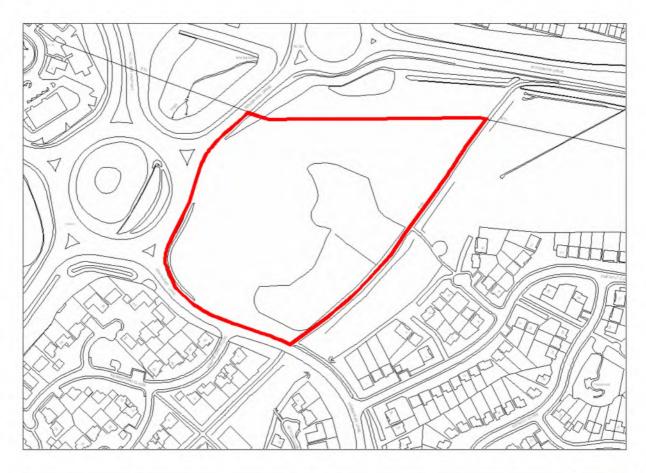

| Site Address:          | Site Ref: | Survey Date: |
|------------------------|-----------|--------------|
| Windsor Road Gas Works | LP05      |              |

| Ownership Details:                                                                                                                               | Site Area: 5.68ha            |  |
|--------------------------------------------------------------------------------------------------------------------------------------------------|------------------------------|--|
| Private                                                                                                                                          | <b>Grid Ref:</b> SP0393 6838 |  |
| Current Land Use:                                                                                                                                |                              |  |
| Site clearance / remediation complete. Installati                                                                                                | on of services underway      |  |
| Surrounding Land Uses:<br>Employment                                                                                                             |                              |  |
| Character of Surrounding Area:                                                                                                                   |                              |  |
| Previous Source: (e.g. BORLP3, UCS, WYG Report, omission site, other) BORLP3                                                                     |                              |  |
| New Source: (e.g. landowner, developer etc)  Relevant Planning History: (including most recent ownership details)  Detailed Planning Permission: | ails: 06/484 & 06/541        |  |
| Detailed Flamming Fermission.                                                                                                                    | - 255 dwellings (2 phases)   |  |
| Outline Planning Permission:                                                                                                                     |                              |  |
| Previous Local Plan Allocation:                                                                                                                  |                              |  |
| Additional Information/site notes: 115 completions to date                                                                                       |                              |  |