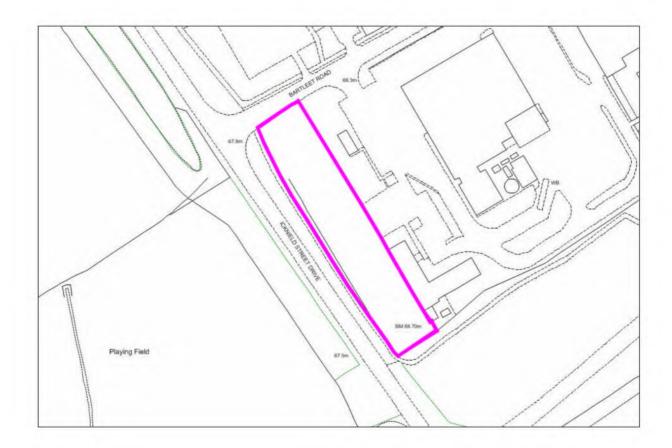

| Ownership Details:                                                                         |        | Site Area: 0.09ha                                          |  |
|--------------------------------------------------------------------------------------------|--------|------------------------------------------------------------|--|
| Private (dual ownership)                                                                   |        | <b>Grid Ref:</b> SP04136473                                |  |
| Current Land Use:                                                                          |        |                                                            |  |
| Vacant - was in employment use                                                             |        |                                                            |  |
| Surrounding Land Uses:                                                                     |        |                                                            |  |
|                                                                                            |        |                                                            |  |
| Character of Surrounding Area:                                                             |        |                                                            |  |
| Previous Source: (e.g. BORLP3, UCS, WYG Report, omission site, other) BORLP3               |        |                                                            |  |
| New Source: (e.g. landowner, develope                                                      | r etc) |                                                            |  |
| Relevant Planning History: (including most recent ownership details)                       |        |                                                            |  |
| Detailed Planning Permission:                                                              | □ Deta | ails: 4 dwellings under construction, 6 dwellings complete |  |
| Outline Planning Permission:                                                               |        |                                                            |  |
| Previous Local Plan Allocation:                                                            |        |                                                            |  |
| Additional Information/site notes: Site under construction - no need to assess suitability |        |                                                            |  |