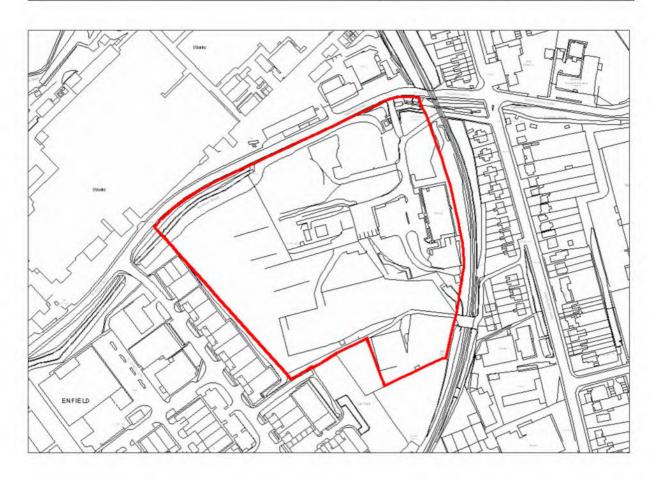

| Site Address:          | Site Ref: | Survey Date: |
|------------------------|-----------|--------------|
| Windsor Road Gas Works | LP05      |              |

| Ownership Details:                                                                                                                               | Site Area: 5.68ha            |  |
|--------------------------------------------------------------------------------------------------------------------------------------------------|------------------------------|--|
| Private                                                                                                                                          | <b>Grid Ref:</b> SP0393 6838 |  |
| Current Land Use:                                                                                                                                |                              |  |
| Site clearance / remediation complete. Installati                                                                                                | on of services underway      |  |
| Surrounding Land Uses:<br>Employment                                                                                                             |                              |  |
| Character of Surrounding Area:                                                                                                                   |                              |  |
| Previous Source: (e.g. BORLP3, UCS, WYG Report, omission site, other) BORLP3                                                                     |                              |  |
| New Source: (e.g. landowner, developer etc)  Relevant Planning History: (including most recent ownership details)  Detailed Planning Permission: | ails: 06/484 & 06/541        |  |
| Detailed Flamming Fermission.                                                                                                                    | - 255 dwellings (2 phases)   |  |
| Outline Planning Permission:                                                                                                                     |                              |  |
| Previous Local Plan Allocation:                                                                                                                  |                              |  |
| Additional Information/site notes: 115 completions to date                                                                                       |                              |  |