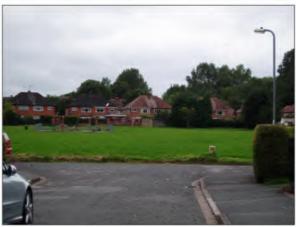

|                      |  |
| Previous Local Plan Allocation:                                                                                                                           |                      |  |
| Additional Information/site notes:                                                                                                                        |                      |  |
| LOQ information indicates that landowner unwilling to release land for development.                                                                       |                      |  |

#### HOUSING SITE ANALYSIS FORM

**Site Address:** 

Site Ref:

**Survey Date:** 

Land to the rear of Watery Lane & Ravensmere

UCS 9.1

27.08.2008







| Ownership Details:                                                                                                                                 | Site Area: 0.67 ha   |  |
|----------------------------------------------------------------------------------------------------------------------------------------------------|----------------------|--|
| Redditch Borough Council                                                                                                                           | Grid Ref: SP05576645 |  |
| Current Land Use:                                                                                                                                  |                      |  |
| Recreational Open Space