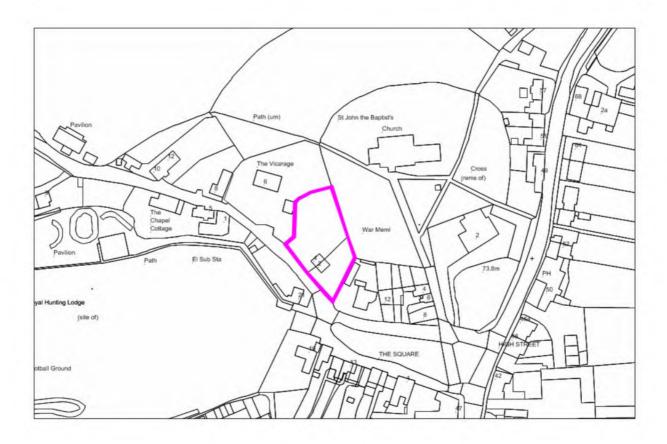

# Strategic Housing Land Availability Assessment for Redditch Borough

Borough of Redditch Core Strategy Background Document

Appendix A - Included Sites

Date: April 2010

0908 ref: 0558

| Site Address:                             | Site Ref: | Survey Date: |
|-------------------------------------------|-----------|--------------|
| Brush Factory, Evesham Road, Crabbs Cross | LP02      |              |

| Ownership Details:                                                                         |        | Site Area: 0.09ha                                          |  |
|--------------------------------------------------------------------------------------------|--------|------------------------------------------------------------|--|
| Private (dual ownership)                                                                   |        | <b>Grid Ref:</b> SP04136473                                |  |
| Current Land Use:                                                                          |        |                                                            |  |
| Vacant - was in employment use                                                             |        |                                                            |  |
| Surrounding Land Uses:                                                                     |        |                                                            |  |
|                                                                                            |        |                                                            |  |
| Character of Surrounding Area:                                                             |        |                                                            |  |
| Previous Source: (e.g. BORLP3, UCS, WYG Report, omission site, other) BORLP3               |        |                                                            |  |
| New Source: (e.g. landowner, develope                                                      | r etc) |                                                            |  |
| Relevant Planning History: (including most recent ownership details)                       |        |                                                            |  |
| Detailed Planning Permission:                                                              | □ Deta | ails: 4 dwellings under construction, 6 dwellings complete |  |
| Outline Planning Permission:                                                               |        |                                                            |  |
| Previous Local Plan Allocation:                                                            |        |                                                            |  |
| Additional Information/site notes: Site under construction - no need to assess suitability |        |                                                            |  |