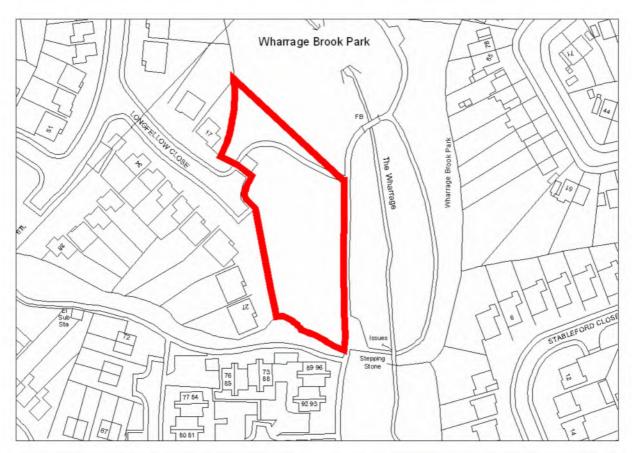

|
| Outline Planning Permission:                                                                                                    |                                  |  |
| Previous Local Plan Allocation:                                                                                                 |                                  |  |
| Additional Information/site notes:                                                                                              |                                  |  |
| LOQ information indicates that landowner unwilling to release land for development. Plus biodiversity and contamination issues. |                                  |  |

#### HOUSING SITE ANALYSIS FORM

Site Address:Site Ref:Survey Date:Land East of Longfellow CloseUCS 3.4329.8.2008







| Ownership Details:                                                                                                                                                   | Site Area: 0.30 ha   |  |
|----------------------------------------------------------------------------------------------------------------------------------------------------------------------|----------------------|--|
| Redditch Borough Council                                                                                                                                             | Grid Ref: SP03456517 |  |
| Current Land Use:                                                                                                                                                    |                      |  |
| Open Space