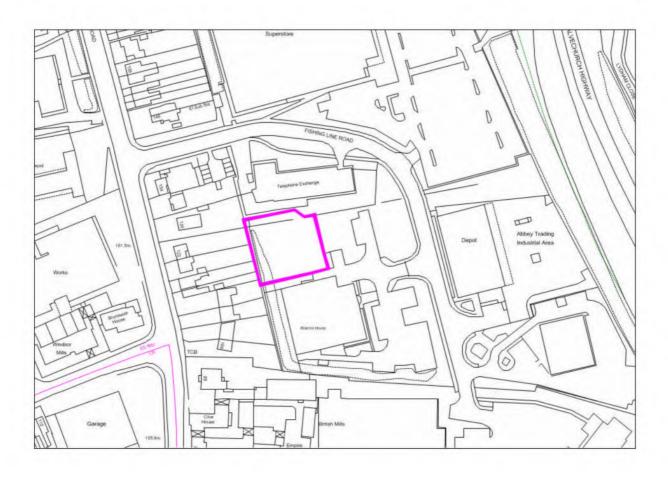

| Site Address:          | Site Ref: | Survey Date: |
|------------------------|-----------|--------------|
| Windsor Road Gas Works | LP05      |              |

| Ownership Details:                                                                                                                               | Site Area: 5.68ha            |  |
|--------------------------------------------------------------------------------------------------------------------------------------------------|------------------------------|--|
| Private                                                                                                                                          | <b>Grid Ref:</b> SP0393 6838 |  |
| Current Land Use:                                                                                                                                |                              |  |
| Site clearance / remediation complete. Installati                                                                                                | on of services underway      |  |
| Surrounding Land Uses:<br>Employment                                                                                                             |                              |  |
| Character of Surrounding Area:                                                                                                                   |                              |  |
| Previous Source: (e.g. BORLP3, UCS, WYG Report, omission site, other) BORLP3                                                                     |                              |  |
| New Source: (e.g. landowner, developer etc)  Relevant Planning History: (including most recent ownership details)  Detailed Planning Permission: | ails: 06/484 & 06/541        |  |
| Detailed Flamming Fermission.                                                                                                                    | - 255 dwellings (2 phases)   |  |
| Outline Planning Permission:                                                                                                                     |                              |  |
| Previous Local Plan Allocation:                                                                                                                  |                              |  |
| Additional Information/site notes: 115 completions to date                                                                                       |                              |  |