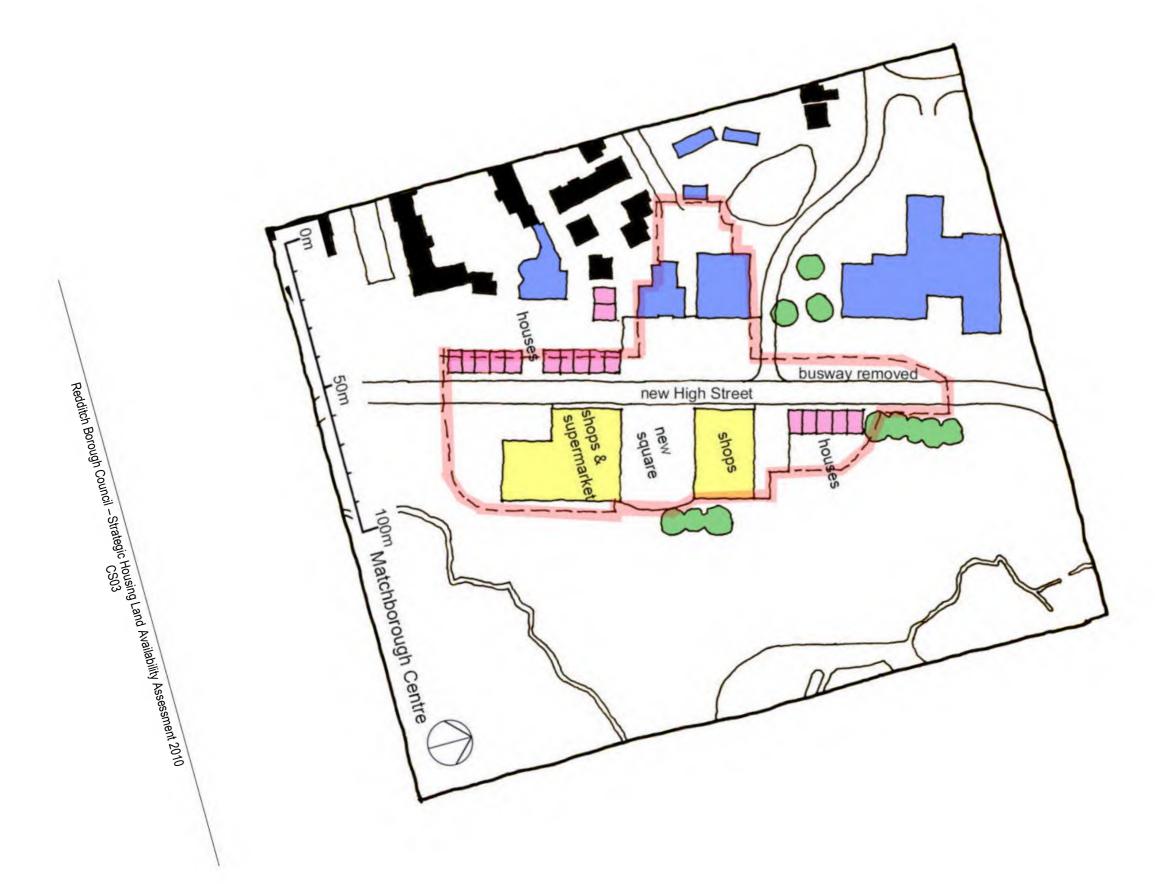

|
| Green Belt                                                  |              |
| Therefore available beyond <b>10 years</b>                  |              |

| Details  |
|----------|
|          |
|          |
| <b>√</b> |
| ·        |
|          |
|          |

| Appropriate timeframe for development? | Details      |
|----------------------------------------|--------------|
| 0-5 years                              |              |
| 5-10 years                             | $\checkmark$ |
| 10years +                              |              |

| Potential Residential Yield |                           |
|-----------------------------|---------------------------|
| Appropriate Density         | Total number of Dwellings |
|                             | 17                        |



#### **HOUSING SITE ANALYSIS FORM**

Site Address:Site Ref:Survey Date:Peterbrook CloseWYG023.9.2008





| Ownership Details:                                                                             | Site Area: 0.16 ha    |
|------------------------------------------------------------------------------------------------|-----------------------|
| Redditch Borough Council                                                                       | Grid Ref: SP0458 6508 |
| Current Land Use:                                                                              |                       |
| Open Space                                                                                     | - 4-                  |
| Surrounding Land Uses: