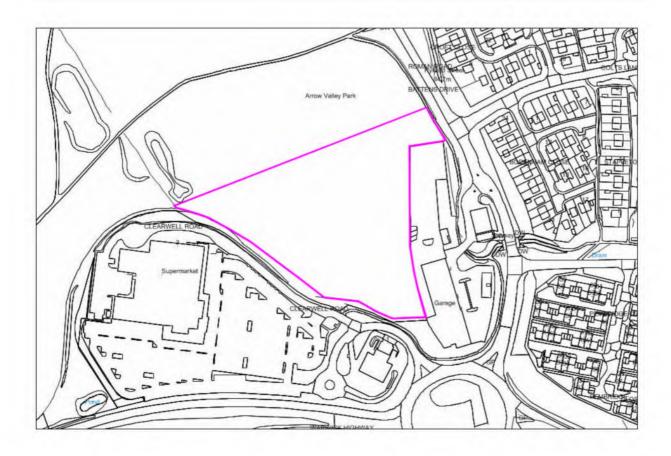

| Site Address:          | Site Ref: | Survey Date: |
|------------------------|-----------|--------------|
| Windsor Road Gas Works | LP05      |              |

| Ownership Details:                                                                                                                               | Site Area: 5.68ha            |  |
|--------------------------------------------------------------------------------------------------------------------------------------------------|------------------------------|--|
| Private                                                                                                                                          | <b>Grid Ref:</b> SP0393 6838 |  |
| Current Land Use:                                                                                                                                |                              |  |
| Site clearance / remediation complete. Installati                                                                                                | on of services underway      |  |
| Surrounding Land Uses:<br>Employment                                                                                                             |                              |  |
| Character of Surrounding Area:                                                                                                                   |                              |  |
| Previous Source: (e.g. BORLP3, UCS, WYG Report, omission site, other) BORLP3                                                                     |                              |  |
| New Source: (e.g. landowner, developer etc)  Relevant Planning History: (including most recent ownership details)  Detailed Planning Permission: | ails: 06/484 & 06/541        |  |
| Detailed Flamming Fermission.                                                                                                                    | - 255 dwellings (2 phases)   |  |
| Outline Planning Permission:                                                                                                                     |                              |  |
| Previous Local Plan Allocation:                                                                                                                  |                              |  |
| Additional Information/site notes: 115 completions to date                                                                                       |                              |  |