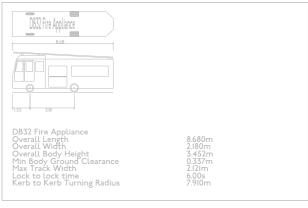

## DAVID WILSON HOMES (MERCIA)

| JOB TITLE |        |       |       |          |
|-----------|--------|-------|-------|----------|
|           | HITHER | GREEN | LANE, | REDDITCH |

| EMERGENCY ACCESS VEHICLE TRACKING<br>FIRE TENDER                                             |                    |  |  |  |  |  |
|----------------------------------------------------------------------------------------------|--------------------|--|--|--|--|--|
| DRAWING NO.                                                                                  |                    |  |  |  |  |  |
| J32-!                                                                                        | 5756-PS-004        |  |  |  |  |  |
| DRAWN MS                                                                                     | CHECKED            |  |  |  |  |  |
| CREATED MAY '22                                                                              | scale 1:500 @A3    |  |  |  |  |  |
| mode transport planning<br>LOMBARD HOUSE<br>145 GREAT CHARLES STREET<br>BIRMINGHAM<br>B3 3LP | mode               |  |  |  |  |  |
| T 0121 794 8390<br>E INFO@MODETRANSPORT.CO.UK<br>W WWW.MODETRANSPORT.CO.UK                   | transport planning |  |  |  |  |  |