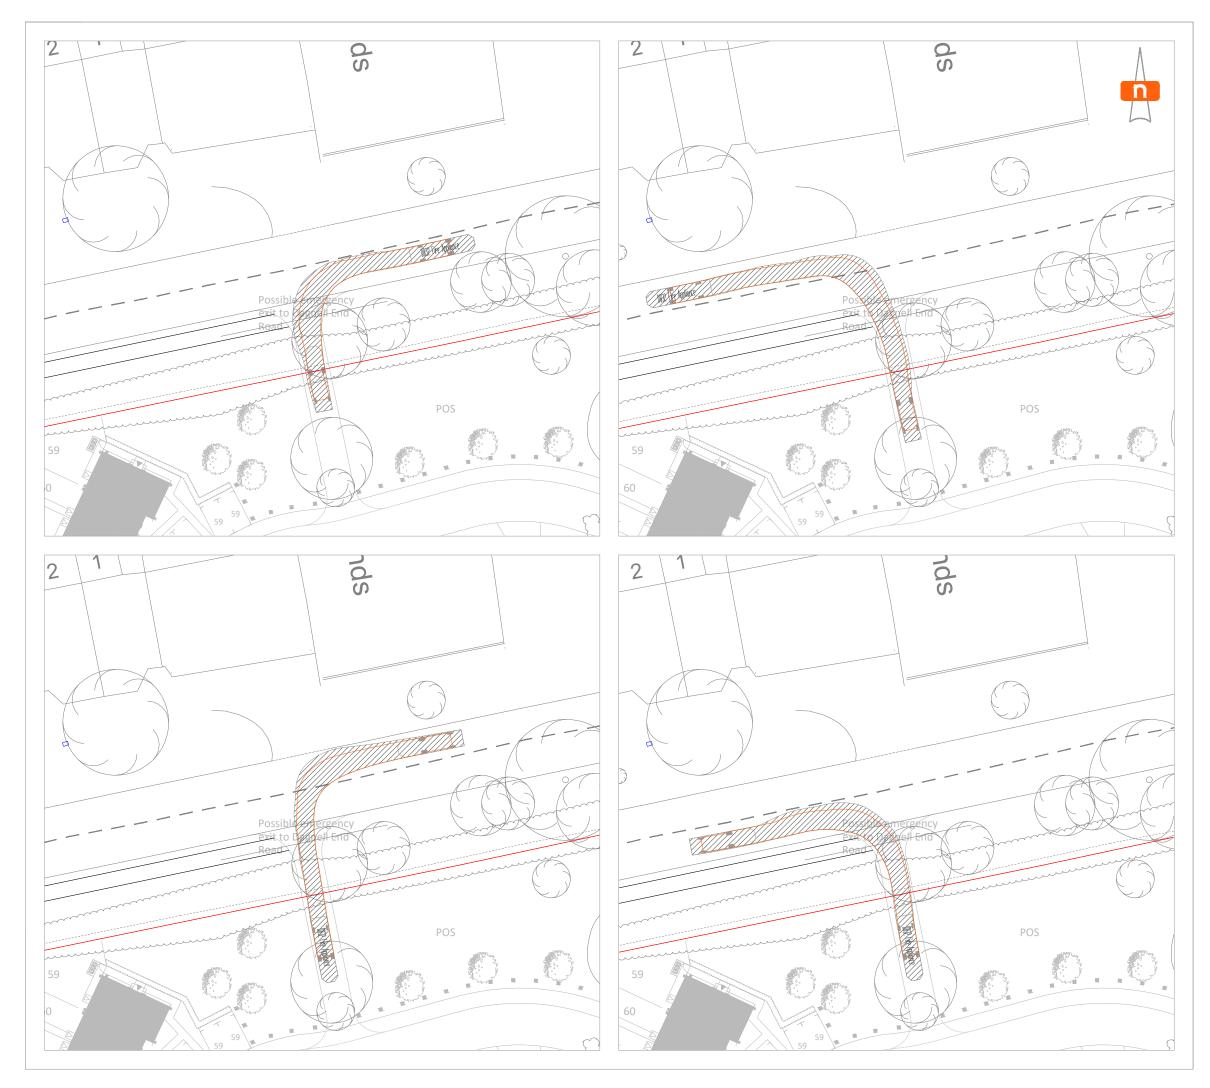

NOTE;

I. THIS DRAWING IS BASED UPON DRAWING NUMBER 220520 me-24-21t - proposed site layout 200522 (additional schedule info) BY Urban Design.

2. THIS DRAWING IS BASED UPON THE ORDNANCE SURVEY'S (I:1250) MAP WITH PERMISSION OF THE CONTROLLER OF HER MAJESTY'S STATIONERY OFFICE, CROWN COPYRIGHT RESERVED.

3. THIS DRAWING IS INDICATIVE AND SUBJECT TO DISCUSSIONS WITH LOCAL & NATIONAL HIGHWAY AUTHORITIES. THIS DESIGN IS ALSO SUBJECT TO CONFIRMATION OF LAND OWNERSHIP,TOPOGRAPHY, LOCATION OF STATUTORY SERVICES, DETAILED DESIGN AND TRAFFIC MODELLING.

4. ROAD MARKINGS & TRAFFIC SIGNS ARE TO BE IN ACCORDANCE WITH 'THE TRAFFIC SIGNS REGULATIONS AND GENERAL DIRECTIONS 2016'

 $5.\,{\rm DO}$  NOT SCALE FROM THIS DRAWING WORK FROM FIGURED DIMENSIONS ONLY.

6. ALL DIMENSIONS ARE SHOWN IN METRES UNLESS NOTED OTHERWISE.

KEY:

SITE BOUNDARY

| -   | -          | -             |
|-----|------------|---------------|
| -   | 24.05.2022 | INITIAL ISSUE |
| REV | DATE       | REMARKS       |